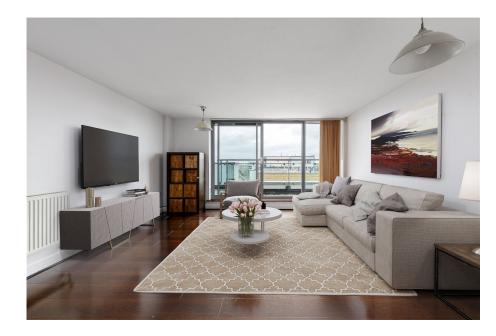

Situated within a contemporary gated development, just a short distance from Woolwich's vibrant centre, offered to the market chain free this rarely available Penthouse apartment offers stunning panoramic views of London and the River Thames. Spanning over 800 sq ft, the property features two bedrooms and two bathrooms, with the main bedroom boasting an ensuite and built-in wardrobes. Within moments of the residence, you can access the Thames path, providing delightful riverwalks leading all the way to Greenwich Peninsula. Additionally, you can enjoy the expansive green spaces of Gallions Reach Park, and the popular Discovery Primary School is conveniently located nearby.