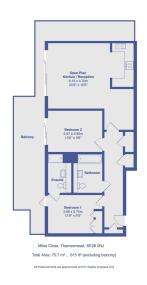

## Miles Close, West Thamesmead, London SE28 0NJ

£425,000

**2 2 2 1** 

- Penthouse Apartment
- Chain Free

Two Bedrooms

- Two Bathrooms (1 En-suite)
- Immaculate internal Condition
- Fully Integrated Modern Kitchen
- Allocated Secure Parking
- Close to Amenities and Transport of Woolwich

Situated within a contemporary gated development, just a short distance from Woolwich's vibrant centre, offered to the market chain free this rarely available Penthouse apartment offers stunning panoramic views of London and the River Thames. Spanning over 800 sq ft, the property features two bedrooms and two bathrooms, with the main bedroom boasting an ensuite and built-in wardrobes. Within moments of the residence, you can access the Thames path, providing delightful riverwalks leading all the way to Greenwich Peninsula. Additionally, you can enjoy the expansive green spaces of Gallions Reach Park, and the popular Discovery Primary School is conveniently located nearby.