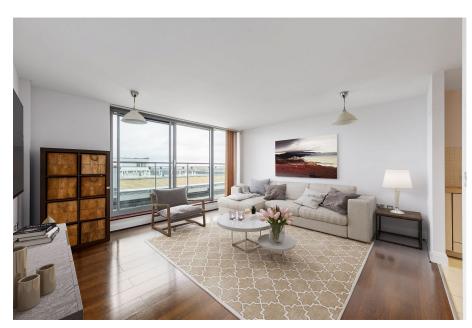

Situated within a contemporary gated development, just a short distance from Woolwich's vibrant centre, offered to the market chain free this rarely available Penthouse apartment offers stunning panoramic views of London and the River Thames. Spanning over 800 sq ft, the property features two bedrooms and two bathrooms, with the main bedroom boasting an ensuite and built-in wardrobes. Within moments of the residence, you can access the Thames path, providing delightful riverwalks leading all the way to Greenwich Peninsula. Additionally, you can enjoy the expansive green spaces of Gallions Reach Park, and the popular Discovery Primary School is conveniently located nearby.