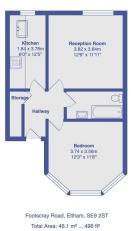

## Footscray Road, Eltham, London SE9 2ST £275,000

Chain Free
 Period Conversion

- Spacious Double Bedroom
  Stylish Bathroom
- Modern Kitchen
- High Ceilings and Own section of Garden
- Reception Room Overlooking Garden
- Moments to the Amenities of Eltham

This one-bedroom hall floor flat is conveniently located within a brief walking distance of the lively Eltham Centre. The property is being offered to the market without any chain involved.

The flat features a generously sized double bedroom characterised by high ceilings and a large bay window, which likely provides ample natural light and a sense of space. Towards the rear of the apartment lies the reception room, boasting a large window that overlooks the rear garden, likely offering a pleasant view and additional natural light.

Completing the accommodation are a stylish modern bathroom and a contemporary fitted kitchen, both of which contribute to the overall comfort and functionality of the apartment.