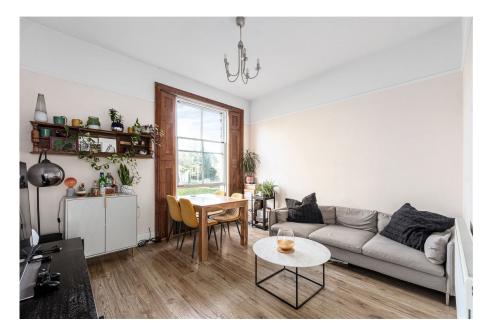

This one-bedroom hall floor flat is conveniently located within a brief walking distance of the lively Eltham Centre. The property is being offered to the market without any chain involved.

The flat features a generously sized double bedroom characterised by high ceilings and a large bay window, which likely provides ample natural light and a sense of space. Towards the rear of the apartment lies the reception room, boasting a large window that overlooks the rear garden, likely offering a pleasant view and additional natural light.