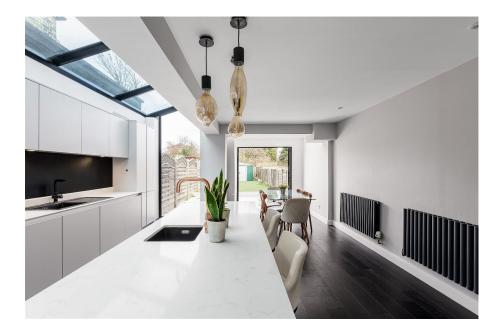

The ground floor welcomes you with a generously proportioned 16ft reception room featuring a striking fireplace, lofty 9ft high ceilings, and a grand bay window. Throughout the ground floor, dark engineered oak floors add an elegant touch. The highlight of this level is the impressive 30ft kitchen/diner, extended into the side return with glass, creating a bright and airy space. The kitchen boasts top-of-the-line integrated appliances and a heated kettle tap, while the central island offers ample workspace for aspiring chefs. Additionally, the ground floor accommodates an office space and a convenient shower room.