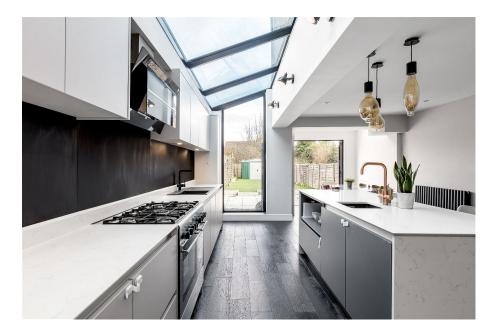

The ground floor welcomes you with a generously proportioned 16ft reception room featuring a striking fireplace, lofty 9ft high ceilings, and a grand bay window. Throughout the ground floor, dark engineered oak floors add an elegant touch. The highlight of this level is the impressive 30ft kitchen/diner, extended into the side return with glass, creating a bright and airy space. The kitchen boasts top-of-the-line integrated appliances and a heated kettle tap, while the central island offers ample workspace for aspiring chefs. Additionally, the ground floor accommodates an office space and a convenient shower room.