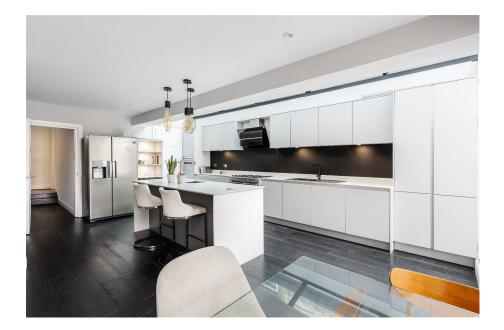

The ground floor welcomes you with a generously proportioned 16ft reception room featuring a striking fireplace, lofty 9ft high ceilings, and a grand bay window. Throughout the ground floor, dark engineered oak floors add an elegant touch. The highlight of this level is the impressive 30ft kitchen/diner, extended into the side return with glass, creating a bright and airy space. The kitchen boasts top-of-the-line integrated appliances and a heated kettle tap, while the central island offers ample workspace for aspiring chefs. Additionally, the ground floor accommodates an office space and a convenient shower room.