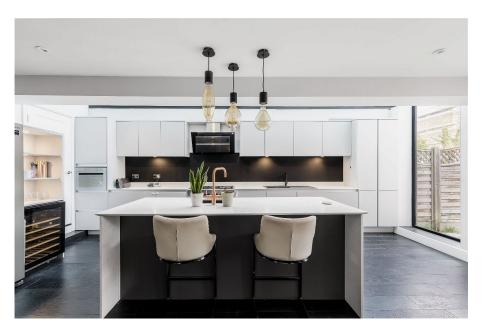

The ground floor welcomes you with a generously proportioned 16ft reception room featuring a striking fireplace, lofty 9ft high ceilings, and a grand bay window. Throughout the ground floor, dark engineered oak floors add an elegant touch. The highlight of this level is the impressive 30ft kitchen/diner, extended into the side return with glass, creating a bright and airy space. The kitchen boasts top-of-the-line integrated appliances and a heated kettle tap, while the central island offers ample workspace for aspiring chefs. Additionally, the ground floor accommodates an office space and a convenient shower room.