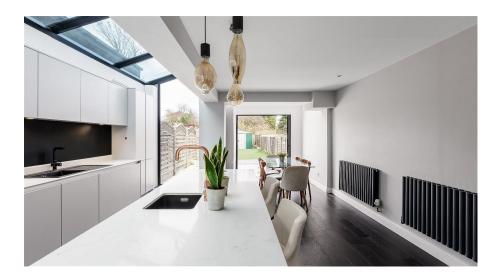

The ground floor welcomes you with a generously proportioned 16ft reception room featuring a striking fireplace, lofty 9ft high ceilings, and a grand bay window. Throughout the ground floor, dark engineered oak floors add an elegant touch. The highlight of this level is the impressive 30ft kitchen/diner, extended into the side return with glass, creating a bright and airy space. The kitchen boasts top-of-the-line integrated appliances and a heated kettle tap, while the central island offers ample workspace for aspiring chefs. Additionally, the ground floor accommodates an office space and a convenient shower room.