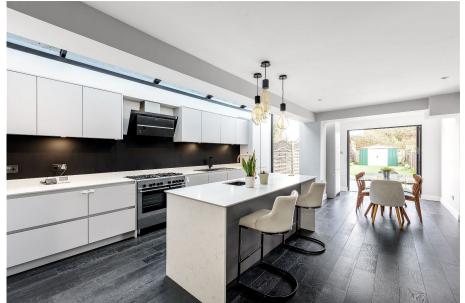

The ground floor welcomes you with a generously proportioned 16ft reception room featuring a striking fireplace, lofty 9ft high ceilings, and a grand bay window. Throughout the ground floor, dark engineered oak floors add an elegant touch. The highlight of this level is the impressive 30ft kitchen/diner, extended into the side return with glass, creating a bright and airy space. The kitchen boasts top-of-the-line integrated appliances and a heated kettle tap, while the central island offers ample workspace for aspiring chefs. Additionally, the ground floor accommodates an office space and a convenient shower room.