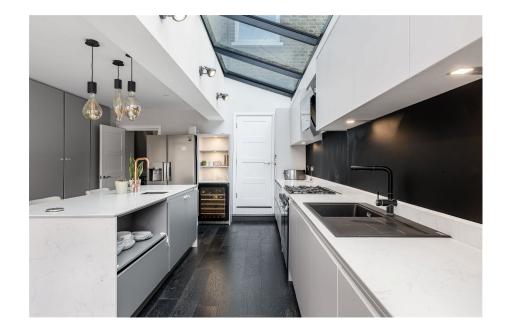

The ground floor welcomes you with a generously proportioned 16ft reception room featuring a striking fireplace, lofty 9ft high ceilings, and a grand bay window. Throughout the ground floor, dark engineered oak floors add an elegant touch. The highlight of this level is the impressive 30ft kitchen/diner, extended into the side return with glass, creating a bright and airy space. The kitchen boasts top-of-the-line integrated appliances and a heated kettle tap, while the central island offers ample workspace for aspiring chefs. Additionally, the ground floor accommodates an office space and a convenient shower room.