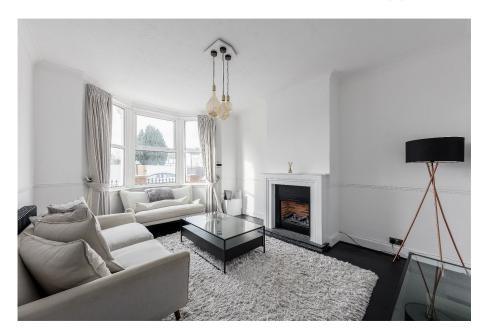

The ground floor welcomes you with a generously proportioned 16ft reception room featuring a striking fireplace, lofty 9ft high ceilings, and a grand bay window. Throughout the ground floor, dark engineered oak floors add an elegant touch. The highlight of this level is the impressive 30ft kitchen/diner, extended into the side return with glass, creating a bright and airy space. The kitchen boasts top-of-the-line integrated appliances and a heated kettle tap, while the central island offers ample workspace for aspiring chefs. Additionally, the ground floor accommodates an office space and a convenient shower room.