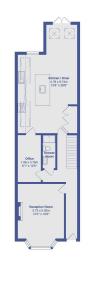

The ground floor welcomes you with a generously proportioned 16ft reception room featuring a striking fireplace, lofty 9ft high ceilings, and a grand bay window. Throughout the ground floor, dark engineered oak floors add an elegant touch. The highlight of this level is the impressive 30ft kitchen/diner, extended into the side return with glass, creating a bright and airy space. The kitchen boasts top-of-the-line integrated appliances and a heated kettle tap, while the central island offers ample workspace for aspiring chefs. Additionally, the ground floor accommodates an office space and a convenient shower room.

Abbey Terrace, Abbey Wood, SE2 9EY Total Ana: 168.7 m<sup>2</sup> ... 1828 R<sup>3</sup> At measurements are approximate and for display purposes only

Bedroom 1 4.75 x 6.02m 157" x 16'6"

Bedroom 2 3.02 x 3.78m 9'11" x 12'5" Bedroom 3 2.48 x 4.32m 8/2" x 14/2"