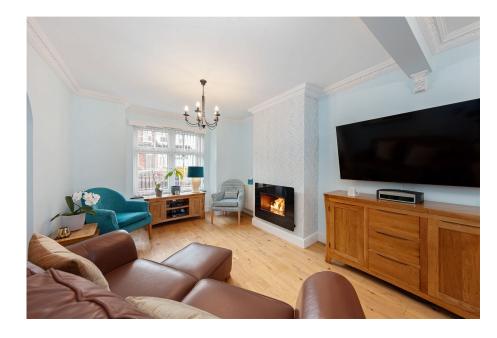

Immaculately presented four bedroom family home situated in one of Abbey Wood's most desirable Roads. The ground floor boasts a open plan 24ft reception room with feature fireplace, hard wood floors and bay window. The Kitchen/Diner boasts granite work surfaces, integrated appliance and tiled floors. The contemporary theme of this beautiful home continues on the first floor where there are three bedrooms, a stylish family bathroom, adorned with a classic cast iron roll-top bath. The converted loft showcases a principal bedroom with an en-suite shower room, adding a touch of luxury to this charming home. Outside, the property boasts a beautifully landscaped rear garden complemented by a powered outhouse, perfect for outdoor relaxation and entertainment.