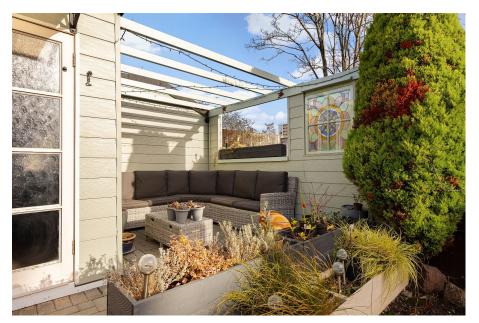

Immaculately presented four bedroom family home situated in one of Abbey Wood's most desirable Roads. The ground floor boasts a open plan 24ft reception room with feature fireplace, hard wood floors and bay window. The Kitchen/Diner boasts granite work surfaces, integrated appliance and tiled floors. The contemporary theme of this beautiful home continues on the first floor where there are three bedrooms, a stylish family bathroom, adorned with a classic cast iron roll-top bath. The converted loft showcases a principal bedroom with an en-suite shower room, adding a touch of luxury to this charming home. Outside, the property boasts a beautifully landscaped rear garden complemented by a powered outhouse, perfect for outdoor relaxation and entertainment.