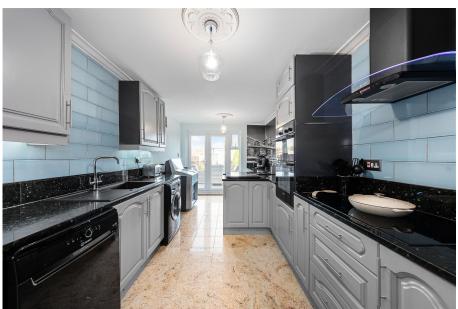

Immaculately presented four bedroom family home situated in one of Abbey Wood's most desirable Roads. The ground floor boasts a open plan 24ft reception room with feature fireplace, hard wood floors and bay window. The Kitchen/Diner boasts granite work surfaces, integrated appliance and tiled floors. The contemporary theme of this beautiful home continues on the first floor where there are three bedrooms, a stylish family bathroom, adorned with a classic cast iron roll-top bath. The converted loft showcases a principal bedroom with an en-suite shower room, adding a touch of luxury to this charming home. Outside, the property boasts a beautifully landscaped rear garden complemented by a powered outhouse, perfect for outdoor relaxation and entertainment.