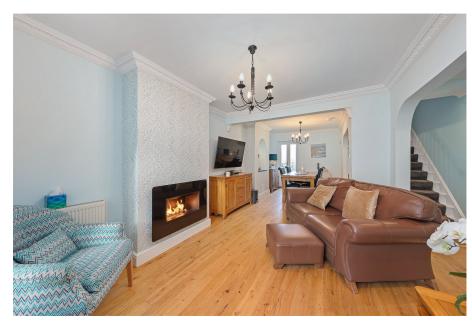

Immaculately presented four bedroom family home situated in one of Abbey Wood's most desirable Roads. The ground floor boasts a open plan 24ft reception room with feature fireplace, hard wood floors and bay window. The Kitchen/Diner boasts granite work surfaces, integrated appliance and tiled floors. The contemporary theme of this beautiful home continues on the first floor where there are three bedrooms, a stylish family bathroom, adorned with a classic cast iron roll-top bath. The converted loft showcases a principal bedroom with an en-suite shower room, adding a touch of luxury to this charming home. Outside, the property boasts a beautifully landscaped rear garden complemented by a powered outhouse, perfect for outdoor relaxation and entertainment.