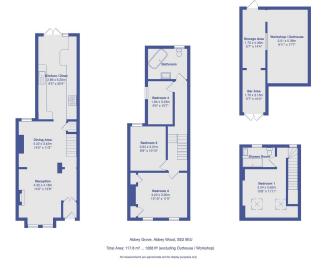

## raphaelagbandje.exp.uk.com

0203 488 5876

4 Bedrooms

- 2 Bathrooms (1 En-suite)
- Immaculate Condition throughout
- Open Plan Reception Area

Neutral Decor

- Kitchen/Diner with Appliances
- Landscaped Rear Garden
- Outhouse with Power
- Close to Abbey Wood Station & Local Amenities

Immaculately presented four bedroom family home situated in one of Abbey Wood's most desirable Roads. The ground floor boasts a open plan 24ft reception room with feature fireplace, hard wood floors and bay window. The Kitchen/Diner boasts granite work surfaces, integrated appliance and tiled floors. The contemporary theme of this beautiful home continues on the first floor where there are three bedrooms, a stylish family bathroom, adorned with a classic cast iron roll-top bath. The converted loft showcases a principal bedroom with an en-suite shower room, adding a touch of luxury to this charming home. Outside, the property boasts a beautifully landscaped rear garden complemented by a powered outhouse, perfect for outdoor relaxation and entertainment.