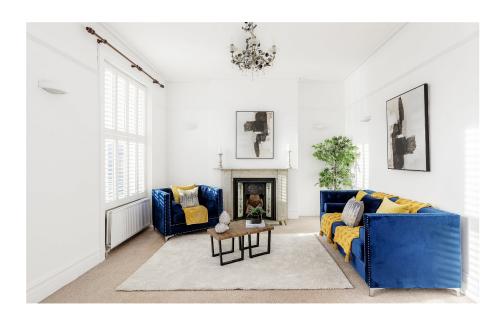

Presented to the market chain free is this simply stunning three bedroom split level apartment situated in a quiet location a short distance to the vibrant Blackheath Village. Organised over an approximate 1200 sq ft. The apartment boasts a vast 20 ft reception room with a wealth of period details which include marble fireplace, high ceilings, coving and large windows with plantation shutters, an equally spacious kitchen diner benefits from integrated appliances, hand finished units and stone work tops. The first floor benefits from two very large bedrooms, and a further smaller child's bedroom/office. The accommodation is completed with a smart three piece bathroom.