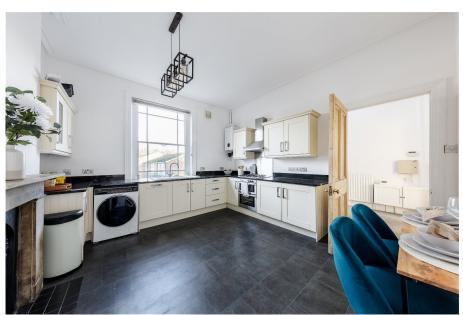

Presented to the market chain free is this simply stunning three bedroom split level apartment situated in a quiet location a short distance to the vibrant Blackheath Village. Organised over an approximate 1200 sq ft. The apartment boasts a vast 20 ft reception room with a wealth of period details which include marble fireplace, high ceilings, coving and large windows with plantation shutters, an equally spacious kitchen diner benefits from integrated appliances, hand finished units and stone work tops. The first floor benefits from two very large bedrooms, and a further smaller child's bedroom/office. The accommodation is completed with a smart three piece bathroom.