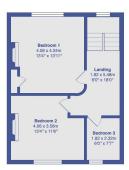

Presented to the market chain free is this simply stunning three bedroom split level apartment situated in a quiet location a short distance to the vibrant Blackheath Village. Organised over an approximate 1200 sq ft. The apartment boasts a vast 20 ft reception room with a wealth of period details which include marble fireplace, high ceilings, coving and large windows with plantation shutters, an equally spacious kitchen diner benefits from integrated appliances, hand finished units and stone work tops. The first floor benefits from two very large bedrooms, and a further smaller child's bedroom/office. The accommodation is completed with a smart three piece bathroom.

Glenton Road, London, SE13 5RS
Total Area: 108.8 m² ... 1171 ft²