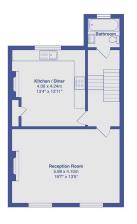

Presented to the market chain free is this simply stunning three bedroom split level apartment situated in a quiet location a short distance to the vibrant Blackheath Village. Organised over an approximate 1200 sq ft. The apartment boasts a vast 20 ft reception room with a wealth of period details which include marble fireplace, high ceilings, coving and large windows with plantation shutters, an equally spacious kitchen diner benefits from integrated appliances, hand finished units and stone work tops. The first floor benefits from two very large bedrooms, and a further smaller child's bedroom/office. The accommodation is completed with a smart three piece bathroom.

Glenton Road, London, SE13 5RS
Total Area: 108.8 m² ... 1171 ft²