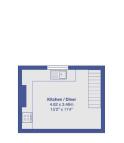

Presented to market in good condition is this smart three bedroom mid terraced, Victorian family home situated in a quiet location, under a mile to the centre of Woolwich.

The property has undergone a program of refurbishment resulting a light and neutral accommodation organised over three floors. The lower ground floor sets the stage for entertaining and family gatherings with a spacious Kitchen/ diner. The hall floor boasts cozy reception room with large window bathing this room with natural light, double bedroom with view out onto the garden and modern bathroom.

🍋 3 🚰 1 🚘 1

Bignell Road, Woolwich, SE18 6SB Total Area: 87.4 m<sup>2</sup> ... 941 ft<sup>p</sup>

eXp World UK Ltd is a registered company at Level 37, 25 Canada Square, London, E14 5LQ. Registered company number is 12016573. VAT Registration Number is 327 4120 29