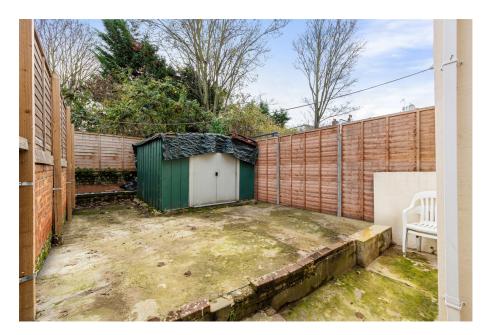

## **Bignell Road, Woolwich, London SE18 6SB** Guide Price £450,000

- Three Double Bedrooms
   Organised over three floors
- Light and Neutral throughout 
   Modern Kitchen/Diner
- Low Maintenance Rear Garden
- Potential to Extend STPP
- Close to Woolwich Town Centre
- Close to Local Amenities and transport

Presented to market in good condition is this smart three bedroom mid terraced, Victorian family home situated in a quiet location, under a mile to the centre of Woolwich.

The property has undergone a program of refurbishment resulting a light and neutral accommodation organised over three floors. The lower ground floor sets the stage for entertaining and family gatherings with a spacious Kitchen/ diner. The hall floor boasts cozy reception room with large window bathing this room with natural light, double bedroom with view out onto the garden and modern bathroom.