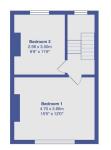

Presented to market in good condition is this smart three bedroom mid terraced, Victorian family home situated in a quiet location, under a mile to the centre of Woolwich.

The property has undergone a program of refurbishment resulting a light and neutral accommodation organised over three floors. The lower ground floor sets the stage for entertaining and family gatherings with a spacious Kitchen/ diner. The hall floor boasts cozy reception room with large window bathing this room with natural light, double bedroom with view out onto the garden and modern bathroom.

🍋 3 🚰 1 🚘 1

Bignell Road, Woolwich, SE18 6SB Total Area: 87.4 m<sup>2</sup> ... 941 ft<sup>p</sup>

eXp World UK Ltd is a registered company at Level 37, 25 Canada Square, London, E14 5LQ. Registered company number is 12016573. VAT Registration Number is 327 4120 29