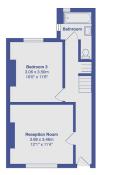

Presented to market in good condition is this smart three bedroom mid terraced, Victorian family home situated in a quiet location, under a mile to the centre of Woolwich.

The property has undergone a program of refurbishment resulting a light and neutral accommodation organised over three floors. The lower ground floor sets the stage for entertaining and family gatherings with a spacious Kitchen/ diner. The hall floor boasts cozy reception room with large window bathing this room with natural light, double bedroom with view out onto the garden and modern bathroom.

🍋 3 🚰 1 🚘 1

Bignell Road, Woolwich, SE18 6SB Total Area: 87.4 m<sup>2</sup> ... 941 ft<sup>p</sup>

eXp World UK Ltd is a registered company at Level 37, 25 Canada Square, London, E14 5LQ. Registered company number is 12016573. VAT Registration Number is 327 4120 29