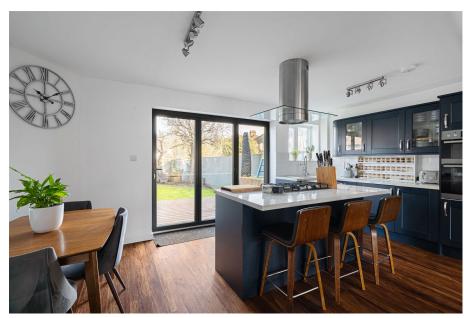

An smart three bedroom post war family home situated in a convenient location for Blackheath Standard and Charlton. This beautiful three bedroom home has undergone a program of refurbishment resulting contemporary accommodation across two floors. The open layout on the ground floor lends itself perfectly for entertaining, while the living room's large bay window floods the space with natural light. The kitchen boasts bespoke cabinetry, complete with appliances and a central island featuring the hob. To the rear are bifold doors which lead out onto a decked rear patio and beautiful rear garden.