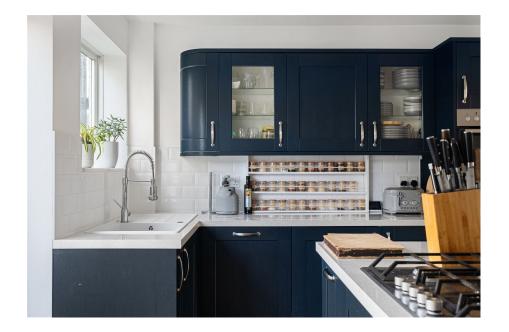

An smart three bedroom post war family home situated in a convenient location for Blackheath Standard and Charlton. This beautiful three bedroom home has undergone a program of refurbishment resulting contemporary accommodation across two floors. The open layout on the ground floor lends itself perfectly for entertaining, while the living room's large bay window floods the space with natural light. The kitchen boasts bespoke cabinetry, complete with appliances and a central island featuring the hob. To the rear are bifold doors which lead out onto a decked rear patio and beautiful rear garden.