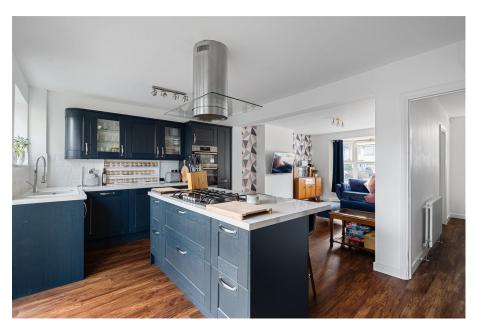

An smart three bedroom post war family home situated in a convenient location for Blackheath Standard and Charlton. This beautiful three bedroom home has undergone a program of refurbishment resulting contemporary accommodation across two floors. The open layout on the ground floor lends itself perfectly for entertaining, while the living room's large bay window floods the space with natural light. The kitchen boasts bespoke cabinetry, complete with appliances and a central island featuring the hob. To the rear are bifold doors which lead out onto a decked rear patio and beautiful rear garden.