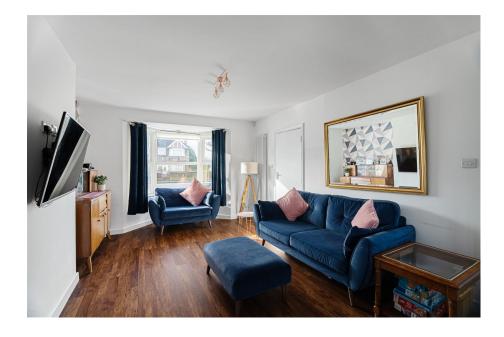

An smart three bedroom post war family home situated in a convenient location for Blackheath Standard and Charlton. This beautiful three bedroom home has undergone a program of refurbishment resulting contemporary accommodation across two floors. The open layout on the ground floor lends itself perfectly for entertaining, while the living room's large bay window floods the space with natural light. The kitchen boasts bespoke cabinetry, complete with appliances and a central island featuring the hob. To the rear are bifold doors which lead out onto a decked rear patio and beautiful rear garden.