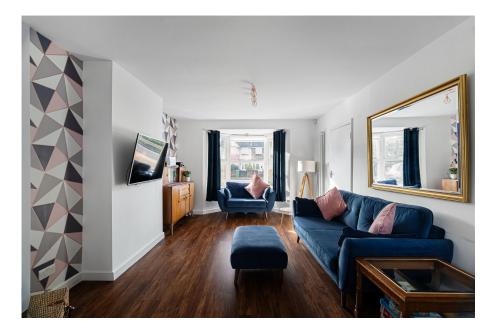

An smart three bedroom post war family home situated in a convenient location for Blackheath Standard and Charlton. This beautiful three bedroom home has undergone a program of refurbishment resulting contemporary accommodation across two floors. The open layout on the ground floor lends itself perfectly for entertaining, while the living room's large bay window floods the space with natural light. The kitchen boasts bespoke cabinetry, complete with appliances and a central island featuring the hob. To the rear are bifold doors which lead out onto a decked rear patio and beautiful rear garden.