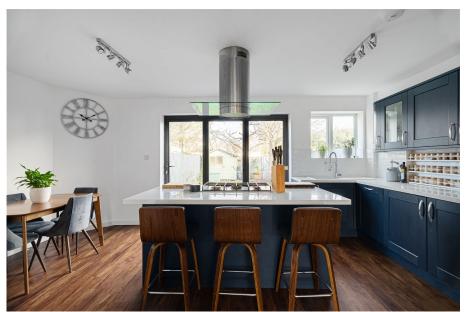

An smart three bedroom post war family home situated in a convenient location for Blackheath Standard and Charlton. This beautiful three bedroom home has undergone a program of refurbishment resulting contemporary accommodation across two floors. The open layout on the ground floor lends itself perfectly for entertaining, while the living room's large bay window floods the space with natural light. The kitchen boasts bespoke cabinetry, complete with appliances and a central island featuring the hob. To the rear are bifold doors which lead out onto a decked rear patio and beautiful rear garden.