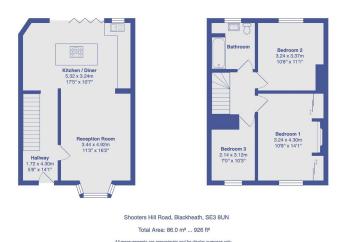

## Shooters Hill Road, Blackheath, London SE3 8UN

Offers Over £525,000

- Three Bedrooms
- Contemporary Decor throughout
- Further potential to extend **STPP**
- Landscaped Rear Garden

- · Stylish Kitchen with central Island
- · Off Street Parking for 4 **Vehicles**
- · Bi Fold Doors Leading onto **Decked Patio**
- · Close to Blackheath Standard