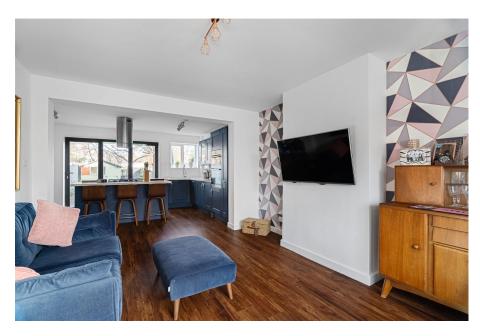

An smart three bedroom post war family home situated in a convenient location for Blackheath Standard and Charlton. This beautiful three bedroom home has undergone a program of refurbishment resulting contemporary accommodation across two floors. The open layout on the ground floor lends itself perfectly for entertaining, while the living room's large bay window floods the space with natural light. The kitchen boasts bespoke cabinetry, complete with appliances and a central island featuring the hob. To the rear are bifold doors which lead out onto a decked rear patio and beautiful rear garden.