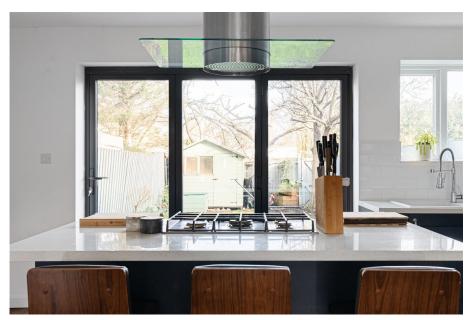

An smart three bedroom post war family home situated in a convenient location for Blackheath Standard and Charlton. This beautiful three bedroom home has undergone a program of refurbishment resulting contemporary accommodation across two floors. The open layout on the ground floor lends itself perfectly for entertaining, while the living room's large bay window floods the space with natural light. The kitchen boasts bespoke cabinetry, complete with appliances and a central island featuring the hob. To the rear are bifold doors which lead out onto a decked rear patio and beautiful rear garden.