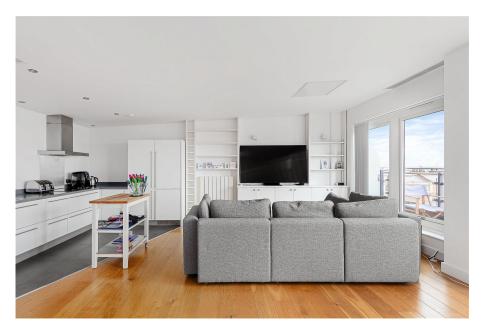

Upon entering, you are greeted by a spacious double bedroom, a convenient WC, and a utility cupboard housing a washing machine and tumble dryer. Ascending to the second floor, you'll find a remarkable 400 sq ft open-plan kitchen/reception area. The kitchen is fully integrated with high-spec Bosch and Neff appliances, complemented by floor-to-ceiling windows and lofty 8ft high ceilings.

The main bedroom boasts an en-suite shower room and access to a balcony overlooking the rear of the apartment, while an additional bedroom with built-in storage and a contemporary family bathroom complete the layout on this floor.