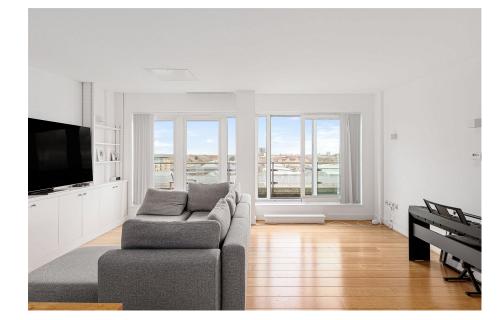

This stunning three bedroom duplex Penthouse apartment is a prime example of luxury living within the Royal Arsenal Riverside development, just moments away from Woolwich's vibrant centre. Spanning approximately 1100 sq ft, this home is designed for modern riverside living.

Upon entering, you are greeted by a spacious double bedroom, a convenient WC, and a utility cupboard housing a washing machine and tumble dryer. Ascending to the second floor, you'll find a remarkable 400 sq ft open-plan kitchen/reception area. The kitchen is fully integrated with high-spec Bosch and Neff appliances, complemented by floor-to-ceiling windows and lofty 8ft high ceilings.