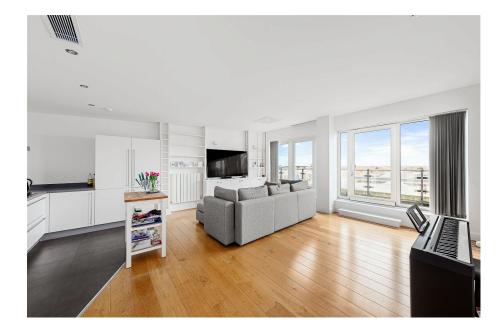

Upon entering, you are greeted by a spacious double bedroom, a convenient WC, and a utility cupboard housing a washing machine and tumble dryer. Ascending to the second floor, you'll find a remarkable 400 sq ft open-plan kitchen/reception area. The kitchen is fully integrated with high-spec Bosch and Neff appliances, complemented by floor-to-ceiling windows and lofty 8ft high ceilings.