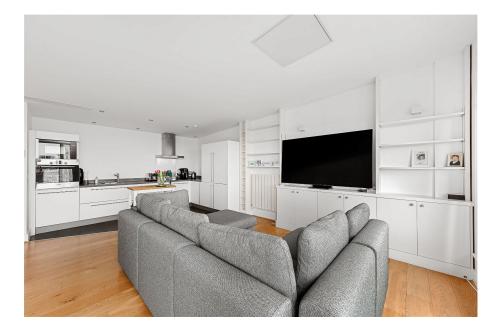

Upon entering, you are greeted by a spacious double bedroom, a convenient WC, and a utility cupboard housing a washing machine and tumble dryer. Ascending to the second floor, you'll find a remarkable 400 sq ft open-plan kitchen/reception area. The kitchen is fully integrated with high-spec Bosch and Neff appliances, complemented by floor-to-ceiling windows and lofty 8ft high ceilings.