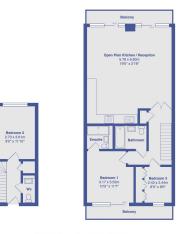

## **Building 22 Cadogan Road, Woolwich, London SE18 6YR** Offers Over £585,000

🍋 3 🚰 2 🚍 1

- Three Bedrooms
  - Duplex Penthouse Apartment

• 400 sq ft Kitchen / Reception

- Two and half Bathrooms
- Fully integrated Kitchen
- 2 Balconies
- Allocated Secure covered
  Parking
- Elizabeth Line and National Rail and DLR close by
- Gym and Concierge Facilities
- Close to local Amenities

This stunning three bedroom duplex Penthouse apartment is a prime example of luxury living within the Royal Arsenal Riverside development, just moments away from Woolwich's vibrant centre. Spanning approximately 1100 sq ft, this home is designed for modern riverside living.

Upon entering, you are greeted by a spacious double bedroom, a convenient WC, and a utility cupboard housing a washing machine and tumble dryer. Ascending to the second floor, you'll find a remarkable 400 sq ft open-plan kitchen/reception area. The kitchen is fully integrated with high-spec Bosch and Neff appliances, complemented by floor-to-ceiling windows and lofty 8ft high ceilings.

The main bedroom boasts an en-suite shower room and access to a balcony overlooking the rear of the apartment, while an additional bedroom with built-in storage and a contemporary family bathroom complete the layout on this floor.

Building 22, Cadogan Road, Woolwich, SE18 6YR Total Area: 94.5 m<sup>2</sup> ... 1017 ft<sup>a</sup> (excluding balcony) All measurements are approximate and for display purposes only

eXp World UK Ltd is a registered company at Level 37, 25 Canada Square, London, E14 5LQ. Registered company number is 12016573. VAT Registration Number is 327 4120 29