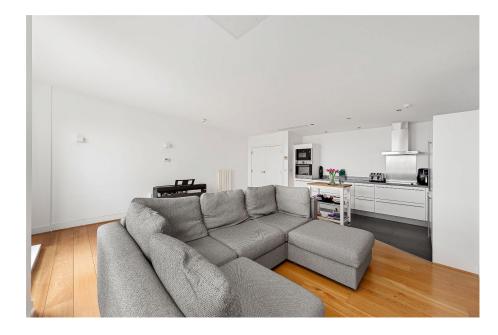

Upon entering, you are greeted by a spacious double bedroom, a convenient WC, and a utility cupboard housing a washing machine and tumble dryer. Ascending to the second floor, you'll find a remarkable 400 sq ft open-plan kitchen/reception area. The kitchen is fully integrated with high-spec Bosch and Neff appliances, complemented by floor-to-ceiling windows and lofty 8ft high ceilings.