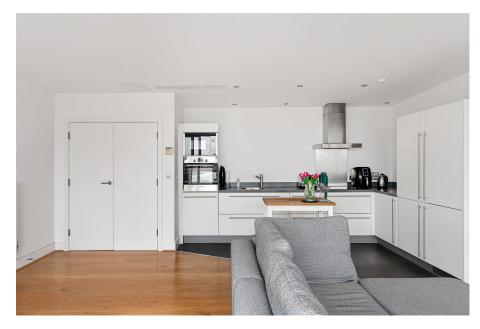

Upon entering, you are greeted by a spacious double bedroom, a convenient WC, and a utility cupboard housing a washing machine and tumble dryer. Ascending to the second floor, you'll find a remarkable 400 sq ft open-plan kitchen/reception area. The kitchen is fully integrated with high-spec Bosch and Neff appliances, complemented by floor-to-ceiling windows and lofty 8ft high ceilings.