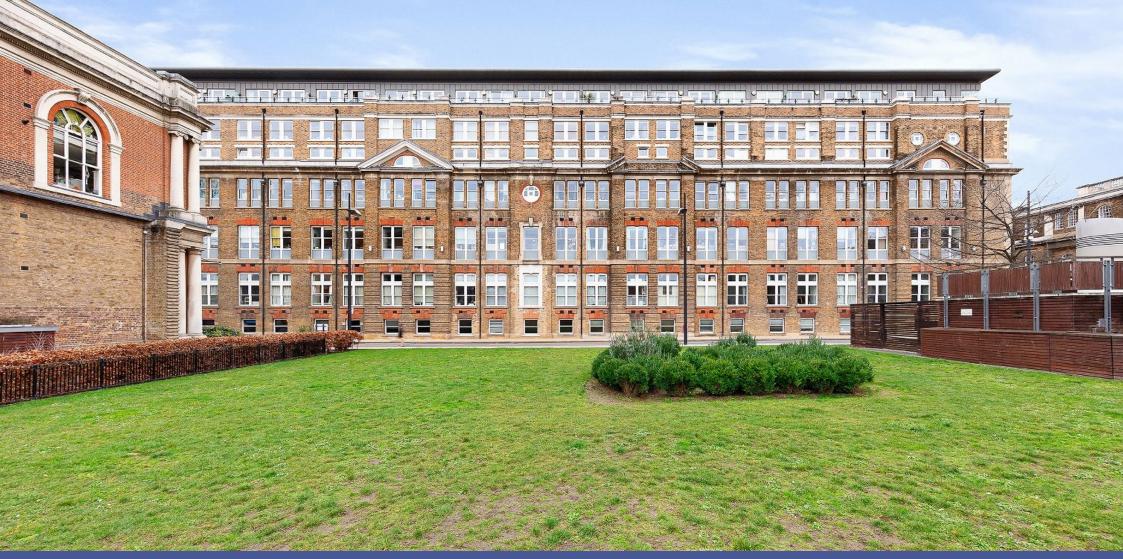

## **Building 22 Cadogan Road, Woolwich, London SE18 6YR** Offers Over £585,000

🍋 3 🚰 2 🚍 1

- Three Bedrooms
  - Duplex Penthouse Apartment

• 400 sq ft Kitchen / Reception

- Two and half Bathrooms
- Fully integrated Kitchen
- 2 Balconies
- Allocated Secure covered
  Parking
- Elizabeth Line and National Rail and DLR close by
- Gym and Concierge Facilities
- Close to local Amenities

This stunning three bedroom duplex Penthouse apartment is a prime example of luxury living within the Royal Arsenal Riverside development, just moments away from Woolwich's vibrant centre. Spanning approximately 1100 sq ft, this home is designed for modern riverside living.