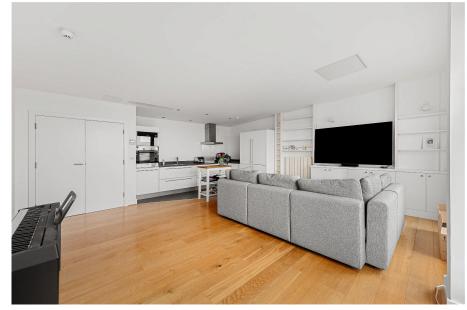

This stunning three bedroom duplex Penthouse apartment is a prime example of luxury living within the Royal Arsenal Riverside development, just moments away from Woolwich's vibrant centre. Spanning approximately 1100 sq ft, this home is designed for modern riverside living.

Upon entering, you are greeted by a spacious double bedroom, a convenient WC, and a utility cupboard housing a washing machine and tumble dryer. Ascending to the second floor, you'll find a remarkable 400 sq ft open-plan kitchen/reception area. The kitchen is fully integrated with high-spec Bosch and Neff appliances, complemented by floor-to-ceiling windows and lofty 8ft high ceilings.