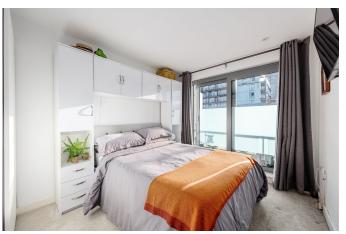

## East Carriage House, Royal Carriage Mews, Woolwich, London SE18 6GJ £300,000

Complementing modern riverside living is this stylish one bedroom apartment situated in the Royal Arsenal Riverside development. Organised over an approximate 500 sq ft, the apartment is situated on the top floor and boasts floor to ceiling windows, modern kitchen with built in appliances and upgraded bathroom with Jacuzzi bath. The apartment further benefits from ample storage and south facing balcony over looking the tranquil water feature of the building.

0203 488 5876

- RAPHAEL AGBANDJE EXP UK
  - Top Floor Apartment
  - Modern Kitchen with built in appliances
  - Ample Storage
  - Vast array of Local Amenities Onsite

- Light and Contemporary throughout
- Stylish Bathroom
- South Facing Balcony
- Close to a host of transport facilites