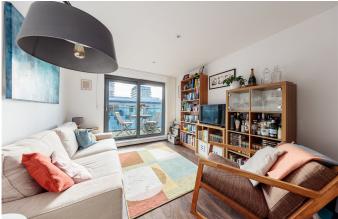

## East Carriage House, Royal Carriage Mews, Woolwich, London SE18 6GJ £300,000

Complementing modern riverside living is this stylish one bedroom apartment situated in the Royal Arsenal Riverside development. Organised over an approximate 500 sq ft, the apartment is situated on the top floor and boasts floor to ceiling windows, modern kitchen with built in appliances and upgraded bathroom with Jacuzzi bath. The apartment further benefits from ample storage and south facing balcony over looking the tranquil water feature of the building.

0203 488 5876

- RAPHAEL AGBANDJE EXP UK
  - Top Floor Apartment
  - Modern Kitchen with built in appliances
  - Ample Storage
  - Vast array of Local Amenities Onsite

- Light and Contemporary throughout
- Stylish Bathroom
- South Facing Balcony
- Close to a host of transport facilites