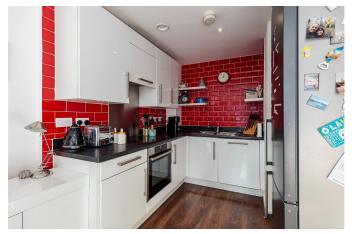

## East Carriage House, Royal Carriage Mews, Woolwich, London SE18 6GJ £300,000

Complementing modern riverside living is this stylish one bedroom apartment situated in the Royal Arsenal Riverside development. Organised over an approximate 500 sq ft, the apartment is situated on the top floor and boasts floor to ceiling windows, modern kitchen with built in appliances and upgraded bathroom with Jacuzzi bath. The apartment further benefits from ample storage and south facing balcony over looking the tranquil water feature of the building.

0203 488 5876

- RAPHAEL AGBANDJE EXP UK
  - Top Floor Apartment
  - Modern Kitchen with built in appliances
  - Ample Storage
  - Vast array of Local Amenities Onsite

- Light and Contemporary throughout
- Stylish Bathroom
- South Facing Balcony
- Close to a host of transport facilites