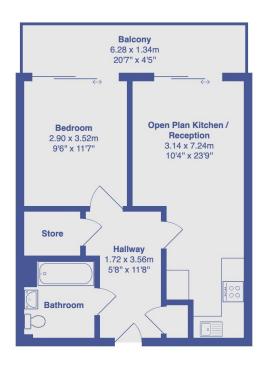

## East Carriage House, Royal Carriage Mews, Woolwich, London SE18 6GJ £300,000

Complementing modern riverside living is this stylish one bedroom apartment situated in the Royal Arsenal Riverside development. Organised over an approximate 500 sq ft, the apartment is situated on the top floor and boasts floor to ceiling windows, modern kitchen with built in appliances and upgraded bathroom with Jacuzzi bath. The apartment further benefits from ample storage and south facing balcony over looking the tranquil water feature of the building.