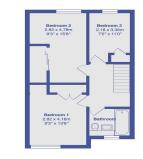

## RAPHAEL AGBANDJE

@ raphael.agbandje@exp.uk.com
# raphaelagbandje.exp.uk.com
0203 488 5876

Floor Area: sq. ft.

Tenure: Leasehold

Service Charge: £1000 per annum

Ground Rent: £10 per annum

Utility Room 159 x (30 365 x (470) 1007 x 155 Kitchen / Dior 3.05 x 4,147 1007 x 157 WC

Burrage Road, Plumstead, SE18 7JW Total Area: 93.9 m<sup>2</sup> ... 1011 ft<sup>2</sup> All measurements are approximate and for display purposes only

eXp World UK Ltd is a registered company at Level 37, 25 Canada Square, London, E14 5LQ. Registered company number is 12016573. VAT Registration Number is 327 4120 29