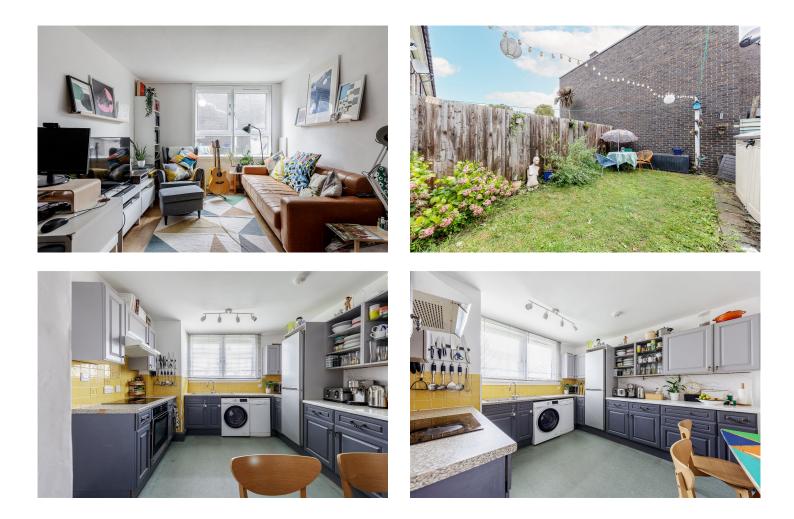

## Burrage Road, Woolwich, London SE18 7JW

Offers Over £350,000

Situated in a convenient location just over 0.5miles from the centre of the Woolwich is this three Bedroom maisonette with its own front door and private garden. Arranged over an approximate 1100 sq ft the accommodation comprises of spacious Kitchen/diner to the front with spaces for all appliances, living room with large window looking out onto the garden. Small utility area and separate WC complete the ground floor layout. The first floor boasts three bedrooms, two doubles and a well proportioned third room. A recently refurbished family bathroom completes the accommodation on the first floor.

- Kitchen/Diner
- Modern Family Bathroom
- Additional Ground Floor WC
- Smart Rear Garden
- Close to Woolwich Centre's Transport and Amenities