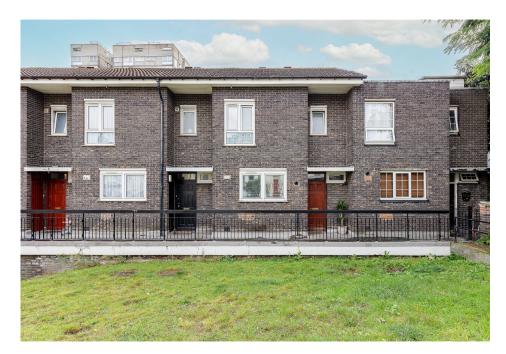

## Burrage Road, Woolwich, London SE18 7JW

Offers Over £350,000

Situated in a convenient location just over 0.5miles from the centre of the Woolwich is this three Bedroom maisonette with its own front door and private garden. Arranged over an approximate 1100 sq ft the accommodation comprises of spacious Kitchen/diner to the front with spaces for all appliances, living room with large window looking out onto the garden. Small utility area and separate WC complete the ground floor layout. The first floor boasts three bedrooms, two doubles and a well proportioned third room. A recently refurbished family bathroom completes the accommodation on the first floor.

Burrage Road is a short distance to the centre of Woolwich where you will find an array of shops, bars and restaurants, transport links to Central and East London are plentiful with the Elizabeth line, Overground and DLR. You can also pick up the River Taxi as well. A selection of Good Primary Schools service this area as well which makes this property ideal for families.