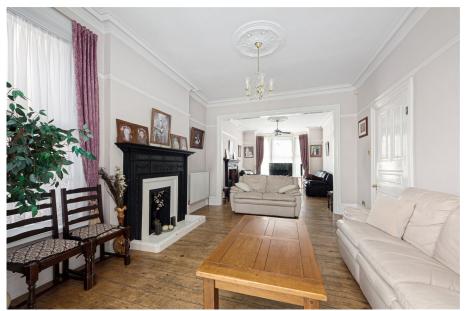

Property Reference: RA0083 A charming Seven Bedroom period family home situated in a popular location a short distance to Gravesend Town Centre. Organised over an approximate 3500 sg ft, this vast double fronted family home offers three generously sized reception rooms, with stripped wooden floors and feature fireplaces and 9 ft high ceilings. The large kitchen/ diner provides the perfect space for cooking, entertaining, and dining. A smart patio area is located to the immediate rear of the Kitchen/diner and leads out on a beautiful rear garden.

There are seven double bedrooms spread across the top two floors with the main bedroom benefitting from en-suite bathroom. The property boast a wealth of period details which includes cornicing, ceiling roses' and beautiful Victorian fireplaces. Off street parking for 3 large vehicles, further shower room on the ground floor and basement area complete this family home.