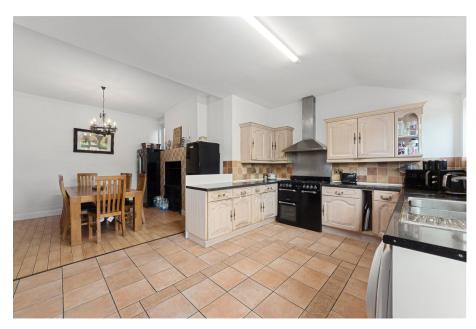

Property Reference: RA0083 A charming Seven Bedroom period family home situated in a popular location a short distance to Gravesend Town Centre. Organised over an approximate 3500 sg ft, this vast double fronted family home offers three generously sized reception rooms, with stripped wooden floors and feature fireplaces and 9 ft high ceilings. The large kitchen/ diner provides the perfect space for cooking, entertaining, and dining. A smart patio area is located to the immediate rear of the Kitchen/diner and leads out on a beautiful rear garden.