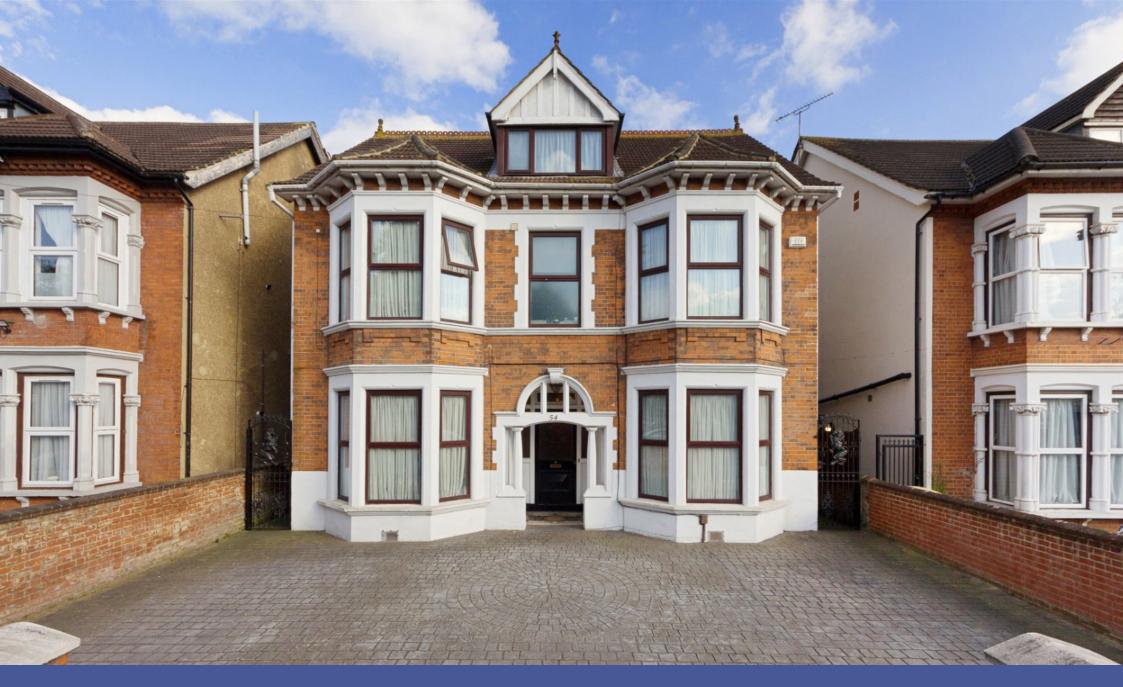

## Pelham Road, Gravesend, Kent, DA11 0HZ

Offers Over £850,000

- Rarely Available Double Fronted Home
- Seven Double Bedrooms
- Three Spacious reception Rooms and Conservatory
- Rich in period details
- Large Kitchen/Diner
- Off Street Parking for Multiple Vehicles
- · Beautiful Rear Garden
- Basement
- Close to local Amenities and Property Reference: RA0083 **Transport**

Property Reference: RA0083 A charming Seven Bedroom period family home situated in a popular location a short distance to Gravesend Town Centre. Organised over an approximate 3500 sg ft, this vast double fronted family home offers three generously sized reception rooms, with stripped wooden floors and feature fireplaces and 9 ft high ceilings. The large kitchen/ diner provides the perfect space for cooking, entertaining, and dining. A smart patio area is located to the immediate rear of the Kitchen/diner and leads out on a beautiful rear garden.