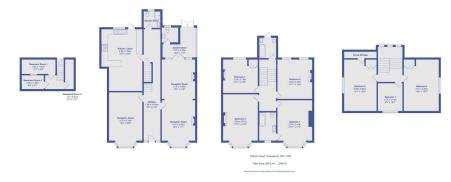

Property Reference: RA0083 A charming Seven Bedroom period family home situated in a popular location a short distance to Gravesend Town Centre. Organised over an approximate 3500 sg ft, this vast double fronted family home offers three generously sized reception rooms, with stripped wooden floors and feature fireplaces and 9 ft high ceilings. The large kitchen/ diner provides the perfect space for cooking, entertaining, and dining. A smart patio area is located to the immediate rear of the Kitchen/diner and leads out on a beautiful rear garden.

There are seven double bedrooms spread across the top two floors with the main bedroom benefitting from en-suite bathroom. The property boast a wealth of period details which includes cornicing, ceiling roses' and beautiful Victorian fireplaces. Off street parking for 3 large vehicles, further shower room on the ground floor and basement area complete this family home.