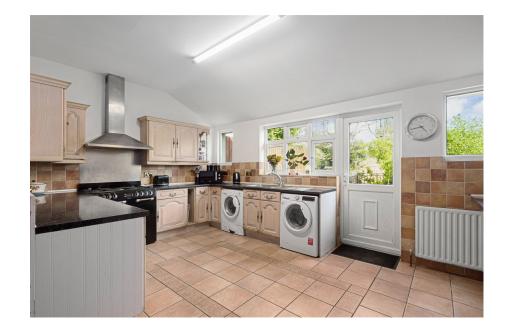

Property Reference: RA0083 A charming Seven Bedroom period family home situated in a popular location a short distance to Gravesend Town Centre. Organised over an approximate 3500 sg ft, this vast double fronted family home offers three generously sized reception rooms, with stripped wooden floors and feature fireplaces and 9 ft high ceilings. The large kitchen/ diner provides the perfect space for cooking, entertaining, and dining. A smart patio area is located to the immediate rear of the Kitchen/diner and leads out on a beautiful rear garden.