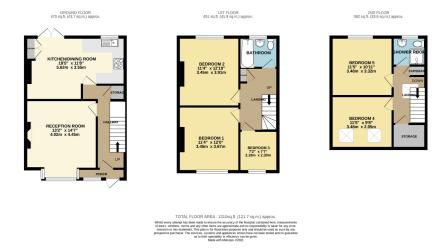

## raphaelagbandje.exp.uk.com

0203 488 5876

\*\*Property Reference: RA0083\*\* Situated on one of Plumsteads most popular locations a short distance to the common is this well presented and deceptively spacious five bedroom family home. Boasting much elegance and charm throughout the property has been extended to provide an approximate 1300 sq ft of living space over three floors. You enter the ground floor where you greeted by the front reception room which boasts feature marble fireplace, stripped wooden flooring and large bay window which fills this room with natural light. The rear of the property has been opened up to create a true heart to the home a beautiful kitchen/diner with handmade kitchen with spaces for all appliances, patio doors lead out onto a landscaped rear garden with smartly decked patio area.