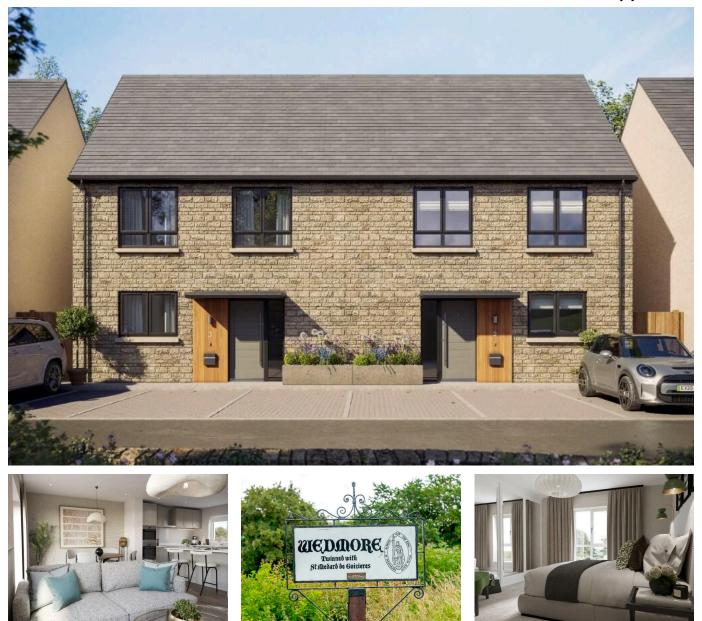

## Cross Farm, Plot 2, The Catcott,

£425,000

2 2 2 0

Plot 2 is a beautiful 2 double-bedroom semi-detached house. Featuring an open-plan kitchen/ living/dining area with large full-sized sliding doors leading out onto the west-facing garden.

## **Key Features**

- 2 double bedrooms
- En suite to each bedroom
- Solar PV panels
- Sliding doors leading to west-facing garden
- 10 year warranty

- Contemporary kitchen with Caesarstone worktops and integrated appliances
- 2 Allocated off-street car parking spaces with EV charging point
- Open-plan living
- · Short walking distance to local amenities
- Part of an exclusive development of just 9 homes