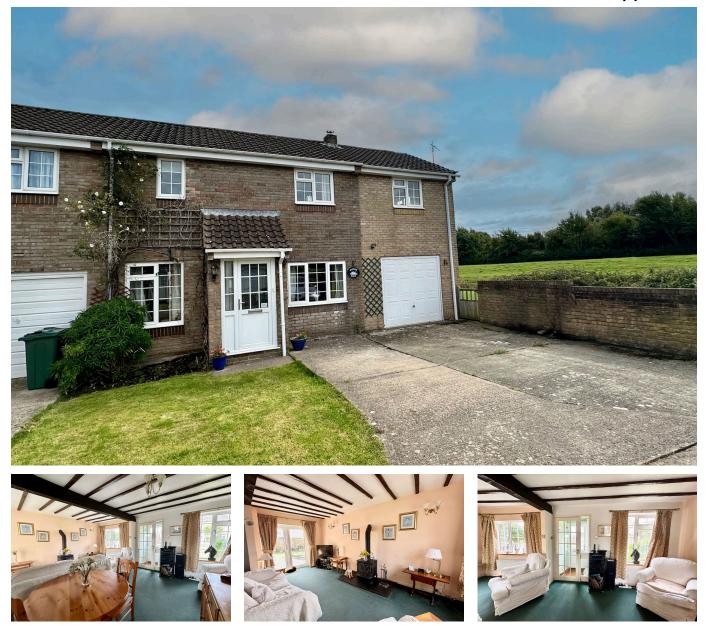

## **Claremont Gardens, Clevedon**

£425,000

🍋 3 🚰 1 🚘 1

RIVER VIEWS - A three bedroom semi detached house situated in the most idyllic location adjoining the neighbouring riverbank with glorious countryside walks.

## **Key Features**

- Extended semi detached three bedroom house
- Open plan living accommodation
- Planning permission granted to create a one-bedroom home
- · Short drive to the amenities of Clevedon
- EPC rating D

- Sunny rear garden with large patio area
- Log burner
- Garage and off street parking
- Riverbank walks on the doorstep
- Council tax C

www.debbiefortune.co.uk