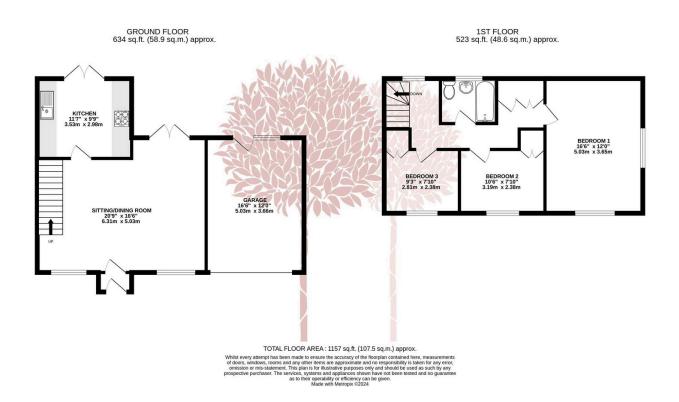

## **Key Features**

- Extended semi detached three bedroom house
- Open plan living accommodation
- Planning permission granted to create a one-bedroom home
- · Short drive to the amenities of Clevedon
- EPC rating D