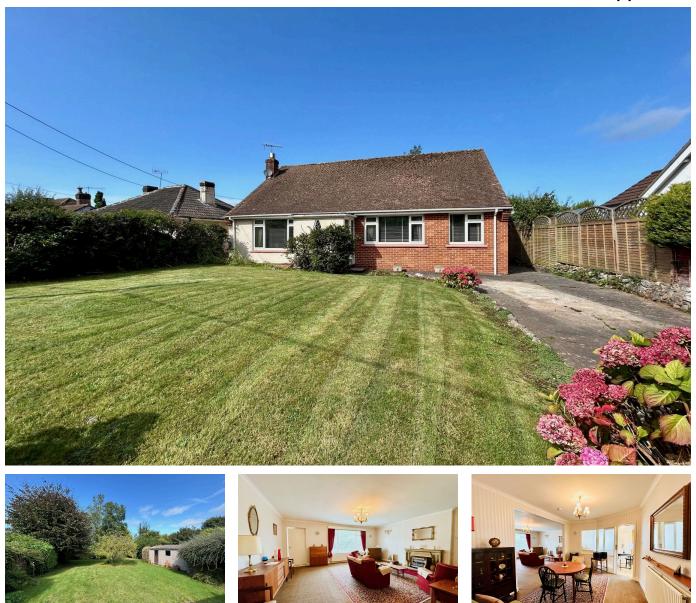

## Rhodyate Lane, Cleeve

£400,000

🗀 3 🚰 1 🚘 2

Offered to the market with no onward chain complications is this spacious three double bedroom detached bungalow which occupies a delightful quiet position in the village of Cleeve. The property has huge potential (subject to the necessary consents) a lovely private rear garden, enclosed front garden with gated driveway and a small single garage.

## **Key Features**

- Spacious three bedroom detached bungalow
- In need of some modernisation/ refurbishment
- Large sitting room open to dining room
- Separate bathroom and cloakroom
- Off street parking, plus single garage (restricted access)

- · Lovely edge of village position
- Huge potential to further extend the property (subject to the necessary permissions)
- Dual aspect kitchen with pantry
- · Generous private rear garden
- No onward chain