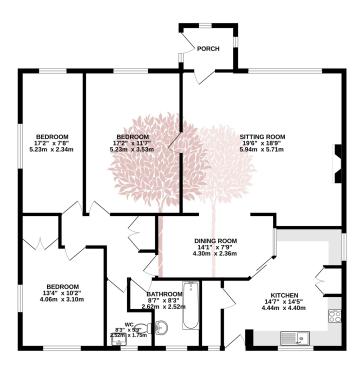

| TOTAL FLOOR AREA : 1314 sq.ft. (122.0 sq.m.) approx.                                                                                                                                                                                                                                                                                                                                                                                                                                        |    |
|---------------------------------------------------------------------------------------------------------------------------------------------------------------------------------------------------------------------------------------------------------------------------------------------------------------------------------------------------------------------------------------------------------------------------------------------------------------------------------------------|----|
| Whits every attempt has been made to ensure the accuracy of the floorplan contained here, measurement<br>of doors, windows, noers and any other tenss are approximate and no responsibility is taken for any error<br>omission or mis-storement. This pain is for itstarting purposes only and should be used as such a year<br>ecopective purchaser. The services, systems and applances shown have not been tested and no guarant<br>as to their contraints or efficiency can be obvious. | f, |