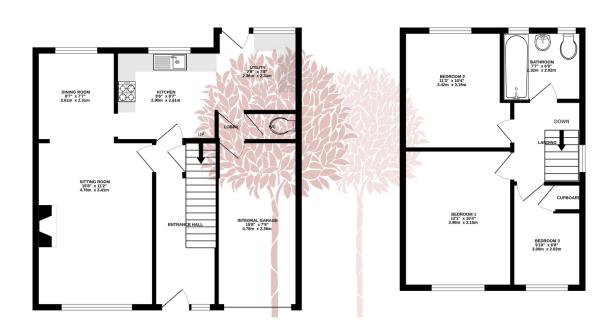

GROUND FLOOR 601 sq.ft. (55.8 sq.m.) approx 1ST FLOOR 412 sq.ft. (38.3 sq.m.) approx.

TOTAL FLOOR AREA: 1012 sq.ft. (94.1 sq.m.) approx.

Whist every attempt has been made to ensure the accuracy of the floorplan comtained here, measurements of doors, windows, rooms and any other flems are approximate and no responsibility is taken for any error, omission or mis-statement. This plan is for illustrative purposes only and should be used as such by any reorspective purchase. The services, systems and appliances shown have no been itself and no guarantee.