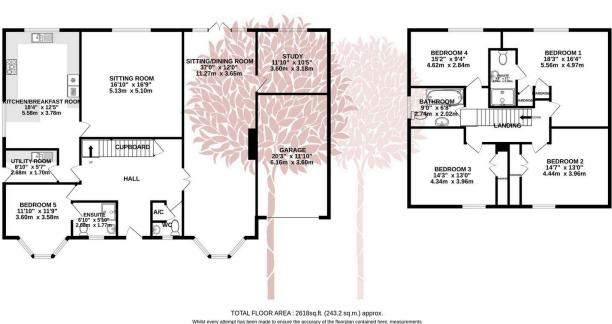

Large driveway for several cars and double garage

GROUND FLOOR

- Three bathrooms
- Downstairs cloakroom and separate Utility room

1ST FLOOR

- Chain free if needed
- Built in 2011
- EPC rating C

TOTAL FLOOR AREA: 2618sq.ft. (243.2 sq.m.) approx. Whilst every attempt has been made to ensure the accuracy of the floorplan contained here, measurements of doors, windows, rooms and any other items are approximate and no responsibility is taken for any error, omission or mis-statement. This plan is for illustrative purposes only and should be used as such by any prospective purchaser. The services, systems and applications shown have no been tested and no guarantee as to their operability or efficiency can be given. Made with Heropox €2024