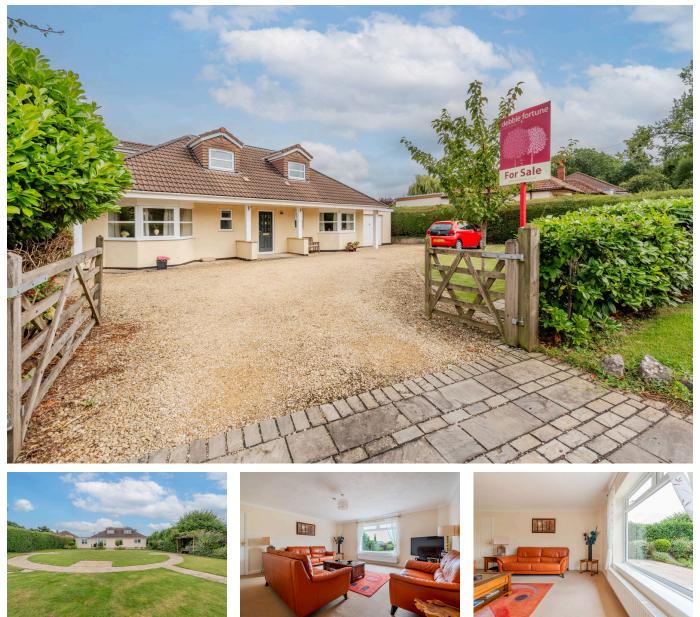

## Dundry Lane, Dundry

Offers Over £725,000

🛤 5 🏪 3 🚍 2

NO ONWARD CHAIN -A wonderfully spacious detached house with five double bedrooms, two ensuite bathrooms and stunning views to Bristol and the Suspension Bridge beyond.

## **Key Features**

- Five bedroom detached house
- Expansive garden with views of Bristol
- Two reception rooms
- Execellent proportions

Bridge House, High Street, Congresbury BS49 5JA

www.debbiefortune.co.uk

Large driveway for several cars and double garage

GROUND FLOOR

- Three bathrooms
- Downstairs cloakroom and separate Utility room

1ST FLOOR

- Chain free if needed
- Built in 2011
- EPC rating C

TOTAL FLOOR AREA: 2618sq.ft. (243.2 sq.m.) approx. Whilst every attempt has been made to ensure the accuracy of the floorplan contained here, measurements of doors, windows, rooms and any other items are approximate and no responsibility is taken for any error, omission or mis-statement. This plan is for illustrative purposes only and should be used as such by any prospective purchaser. The services, systems and applications shown have no been tested and no guarantee as to their operability or efficiency can be given. Made with Heropox €2024