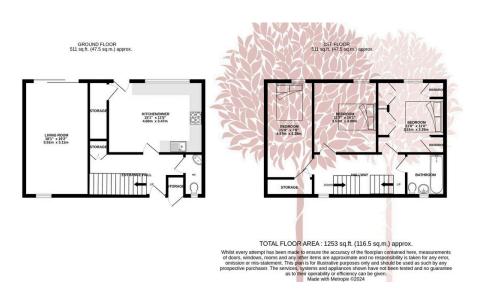

## **Key Features**

- Three good sized bedrooms
- Off street parking
- Low maintenence garden
- Churchill School catchment area
- Council tax band B

- Dual aspect living room
- Loft conversion
- Central village location
- Maintenance charge £200 per annum and ground rent charge £10 per annum
- EPC rating C

2ND FLOOR 231 sq.ft. (21.4 sq.m.) approx.

www.debbiefortune.co.uk