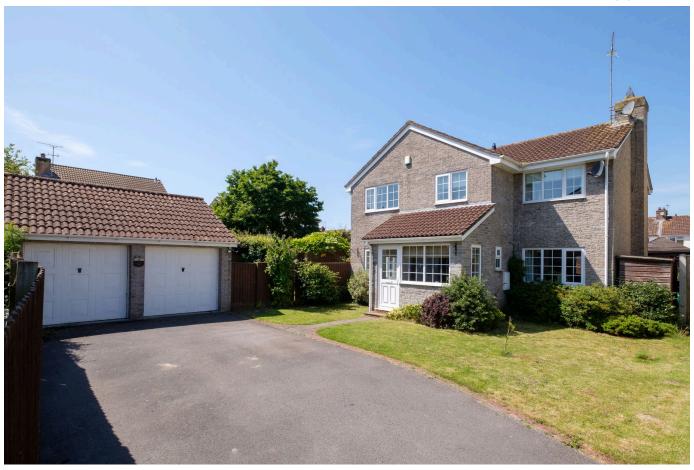

### **Broadoak Road, Langford**

Offers Over £500,000

TUCKED AWAY LOCATION - A well-proportioned four bedroom detached house sitting in a good sized plot that boasts a detached double garage and landscaped gardens that wrap around the property.

#### **Key Features**

- · Four bedroom detached house
- · En-suite to the master bedroom
- · Corner plot with wrap around gardens

GROUND FLOOR

- · Countryside walks nearby
- · Council Tax Band E

- Sitting room with dual aspect and gas effect fire
- Large driveway and detached double garage
- Walking distance to Churchill Primary and Secondary School
- Two Reception Rooms
- Energy Performance Rating C