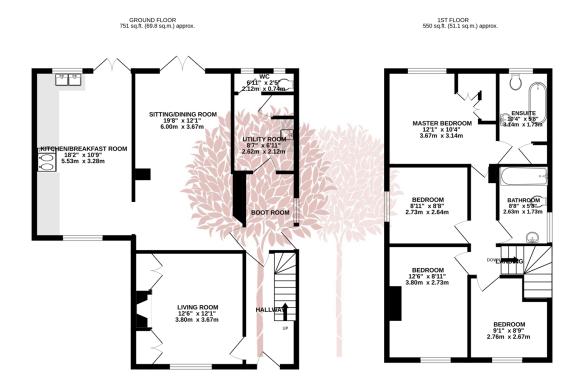

#### **Key Features**

- · Beautiful detached character cottage
- Extended ground floor accommodation with sitting room, living/dining room and kitchen/breakfast room
- Single garage and plenty of off street parking
- Plenty of future potential (subject to the necessary consents)
- · Energy Efficiency Rating E

- Four bedrooms and two stylish bathrooms
- Handy boot room, utility room and cloakroom
- Stunning rear garden backing onto open fields with breath-taking views
- · No onward chain
- · Viewing Advised

TOTAL FLOOR AREA: 1302 sq.ft. (120.9 sq.m.) approx. White every attempt has been made to ensure the accuracy of the thoughan contained here, measurements with the state of the state of the state of the state of the state only and should be used as such by any prospective purchaser. The services, systems and appliancies shown have not been tested and no guarantee as to their operatinity of efficiency can be given.