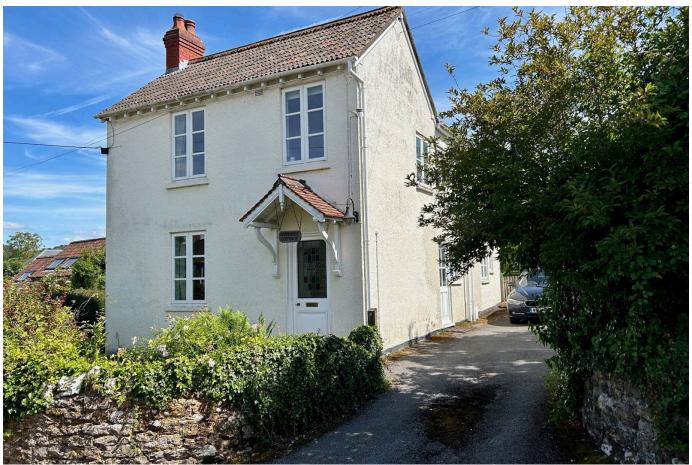

### Woodbine Cottage, Burrington

£680,000 PA & 2 PA 2

A superb four bedroom detached period cottage situated within the highly desirable Mendip village Burrington. This charming family home is blessed with a superb rear garden that backs onto open fields, several outbuildings, a fantastic versatile footprint and no onward chain.

#### **Key Features**

- · Beautiful detached character cottage
- Extended ground floor accommodation with sitting room, living/dining room and kitchen/breakfast room
- Single garage and plenty of off street parking
- Plenty of future potential (subject to the necessary consents)
- · Energy Efficiency Rating E