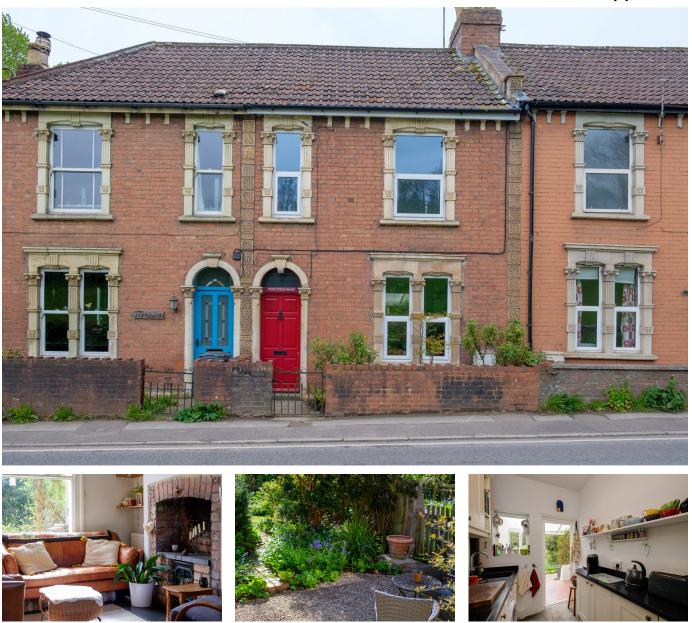

## New Road, Churchill

£265,000

2 🖕 0 🚍 0

FULL OF CHARACTER! A two-bedroom cottage situated in the popular village of Churchill next to beautiful Rowberrow with lots of period features and a stunning country garden and additional allotment and off-street parking for two cars.

## **Key Features**

- Two double bedrooms
- Stunning gardens and a separate allotment
- Sun terrace
- Tax Band C

- Period property, full of character
- Log burning fireplace
- Off street parking for two cars
- EPC rating D