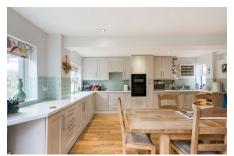

#### **Key Features**

- · Detached and remodelled family home
- · Open plan kitchen/breakfast room
- Four well-proportioned bedrooms
- New windows fitted in 2020
- · Council Tax Band E

- Walking distance to all village amenities, strawberry line and train station
- · Garden room with bi-fold doors
- Set in glorious gardens with well stocked trees, shrubs and pond
- · Backwell School catchment area
- EPC C