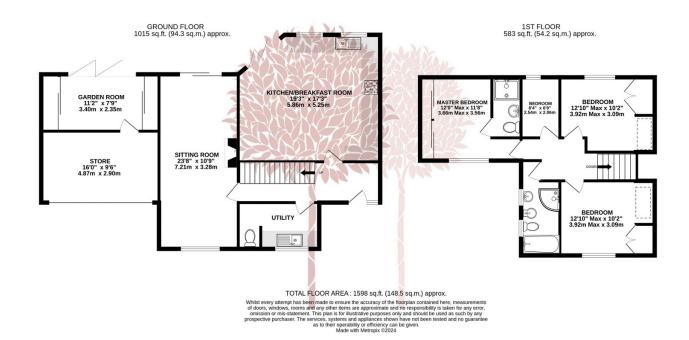

### Ashleigh Crescent, Yatton

£545,000 Page 4 2 2 2

STUNNING INTERIOR & GARDENS - An extended detached family home offering lots of accommodation, stunning interior and well-stocked gardens set in the popular village of Yatton.

#### **Key Features**

- · Detached and remodelled family home
- · Open plan kitchen/breakfast room
- Four well-proportioned bedrooms
- New windows fitted in 2020
- · Council Tax Band E

- Walking distance to all village amenities, strawberry line and train station
- · Garden room with bi-fold doors
- Set in glorious gardens with well stocked trees, shrubs and pond
- · Backwell School catchment area
- EPC C