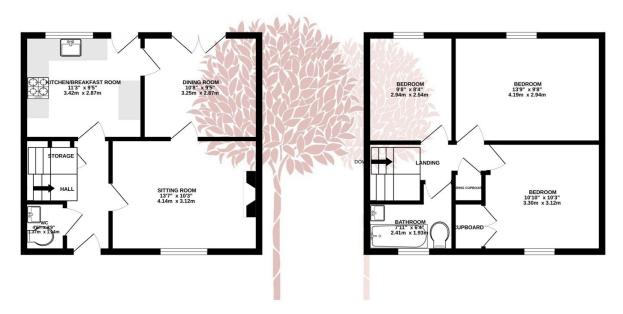

GROUND FLOOR 418 sq.ft. (38.9 sq.m.) approx. 1ST FLOOR 423 sq.ft. (39.3 sq.m.) approx.

TOTAL FLOOR AREA: 841 sq.ft. (78.2 sq.m.) approx

of doors, windows, rooms and any other items are approximate and no responsibility is taken for any error, omission or mis-statement. This plan is for illustrative purposes only and should be used as such by any prospective purchaser. The services, systems and appliances shown have not been tested and no guarantee as to their operability or efficiency can be given. Made with Metopox (2020).