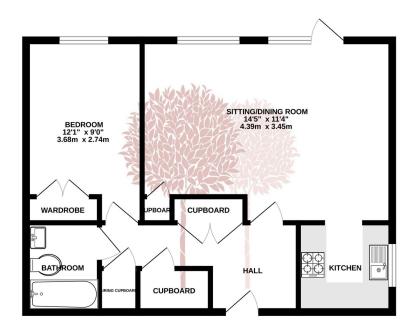

#### GROUND FLOOR

TOTAL FLOOR AREA: 614sq.tt. (57.0 sq.m.) approx. White every alterget has been made to ensure the accuracy of the floorprine constance here, measurements on the second second