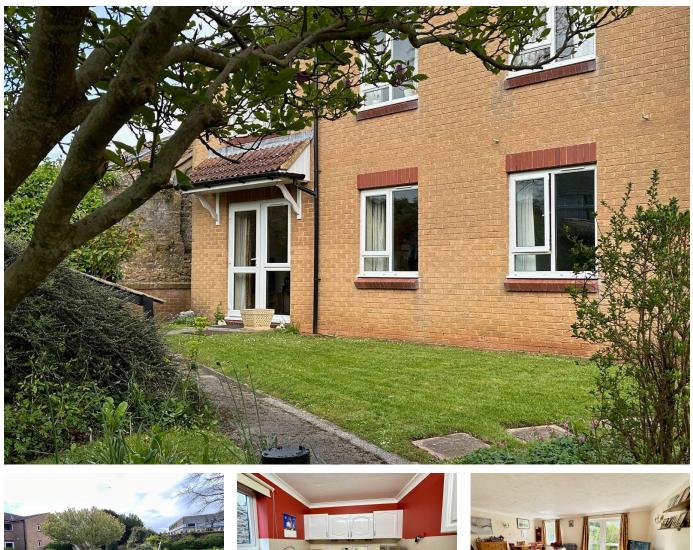

### School Road, Wrington

£125,000

🍋 1 🕒 1 🚘 1

EXCLUSIVELY FOR THE OVER 55's - Previously a two bedroom ground floor apartment, now converted into one-bedroom to create more living space. The property benefits from its own entrance, excellent natural light and an open aspect to the front.

#### **Key Features**

- One bedroom apartment for the over 55's
- Sunny aspect overlooking the grounds
- Off street parking
- EPC C

- Large open plan living accommodation
- Benefitting from its own entrance
- A short walk to village amenities
- Council Tax Band C