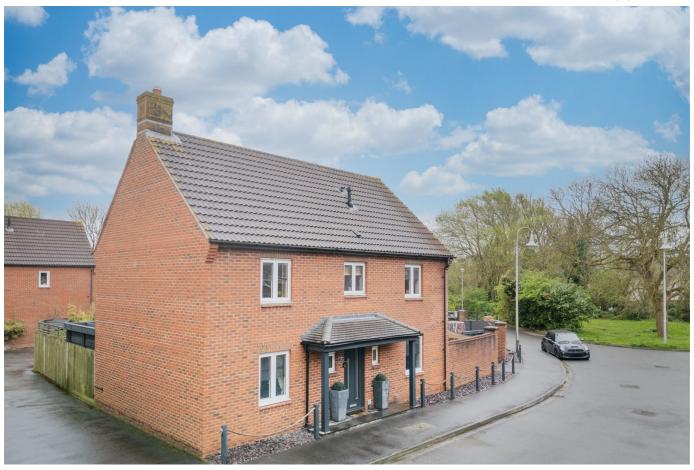

### The Copse, St. Georges

Offers In Region Of £475,000

STUNNING PROPERTY AND GARDENS - A well-appointed four bedroom detached family home situated in a good sized plot with a contemporary interior. Other benefits include an en-suite, a large driveway with a double garage, and beautifully maintained gardens.

#### **Key Features**

- Detached four bedroom family home with en-suite to master
- · Contemporary interior
- · Countryside walks nearby
- EPC C
- .

- Sat in a great plot with low maintenance landscaped gardens
- · Off street parking and double garage
- Good access for M5 corridor & `exceptional` rated school catchments
- · Council Tax Band E