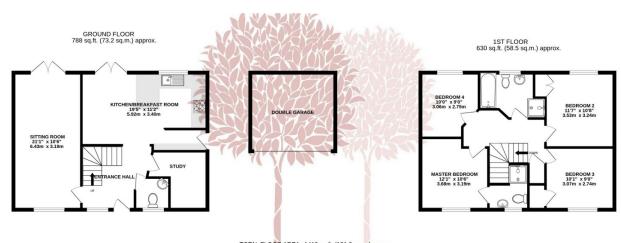

•

TOTAL FLOOR AREA: 1419 sq.ft. (131.8 sq.m.) approx.

of doors, windows, rooms and any other items are approximate and no responsibility is taken for any error omission or mis-statement. This plan is for illustrative purposes only and should be used as such by any prospective purchaser. The services, systems and appliances shown have not been tested and no guarante as to their operability or efficiency can be given.