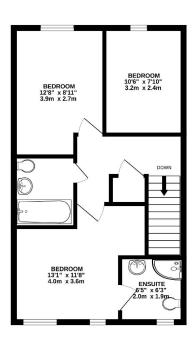

GROUND FLOOR 486 sq.ft. (45.2 sq.m.) approx.

SITTINGIDINING ROOM
190" × 16'9"
5.8m × 5.1m

KITCHEN
10'0" × 8'11"
3.0m × 2.7m

1ST FLOOR 486 sq.ft. (45.2 sq.m.) approx.

Whate every attempt has been made to ensure the accuracy of the floorpinn contained here, measurement of doors, windows, noons and any other fleets are approximate and no respensibility is taken for any enter of cours, windows, noons and any other fleets are approximate and no respensibility is taken for any enter prospective purchaser. The services, systems and applicacies shown have not been tested and no guarant as to their operations of the processing of efficiency cut be given.