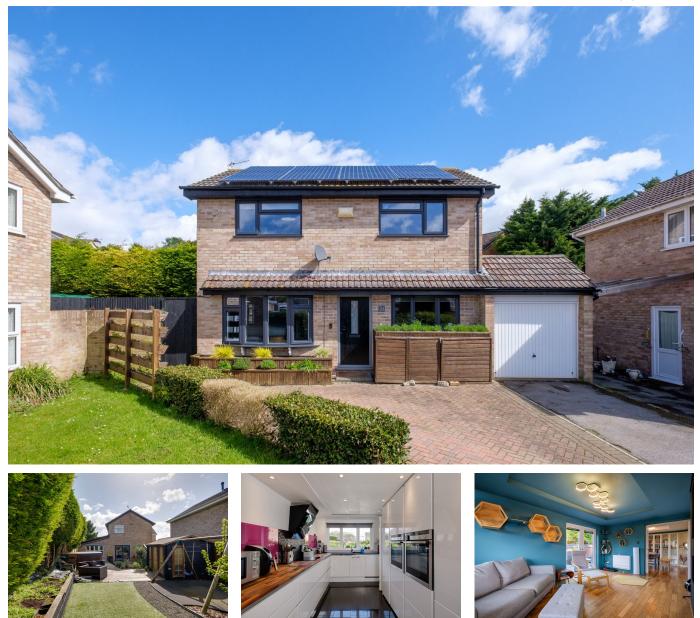

## debbie fortune ESTATE AGENTS

**Copperfield Drive, Worle** 

Guide Price £399,950

**▶** 4 **▶** 2 **क़** 3

OUTSTANDING - A superb and highly individual detached home set in a peaceful cul-de-sac with many superb features including a swim spa pool, outdoor office and sauna! EPC rating C.

## **Key Features**

- Exceptional & truly bespoke family home
- Large, private garden
- Outstanding interior with many superb features
- Set in a peaceful cul de sac

- Much extended and modernised
- Swim/spa pool, sauna and home office
- Close to local amenities and schools
- Garage and ample off street parking