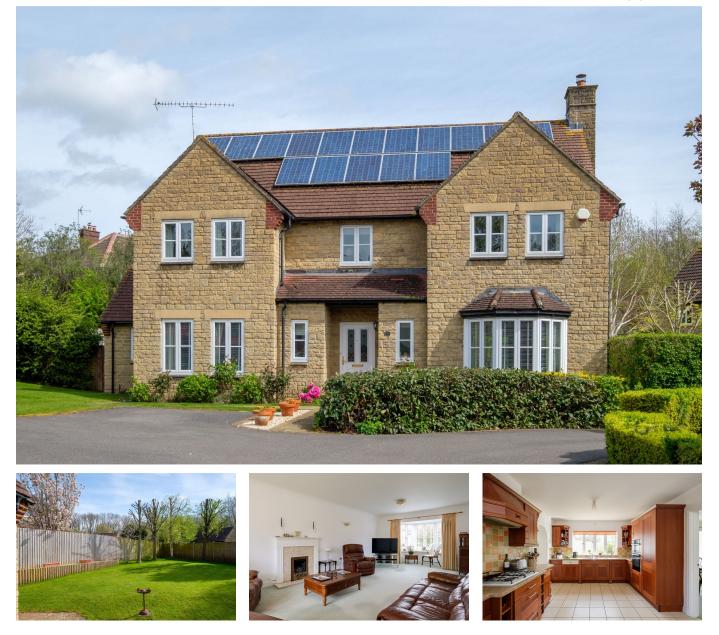

## Knapps Close, Winscombe

£850,000

🍋 4 🕒 3 🚘 3

NO ONWARD CHAIN An exceptional four bedroom detached family home set in one of Winscombe most exclusive addresses, offering spacious free flowing accommodation and superb gardens to three aspects. The property is situated within a short walk of the excellent local amenities of Winscombe and has the huge benefits of a detached double garage, owned solar panels and no onward chain.

## **Key Features**

- Exceptional detached family home
- · Four double bedrooms/three bathrooms
- Beautiful garden that surrounds the property to three sides
- Walking distance to local amenities and the strawberry line footpath
- No onward chain complications

- Exclusive and highly desired location
- Sitting room, dining room, study and garden room
- Double garage and ample off street parking
- Owned Solar Panels
- Council Tax Band F

TOTAL FLOOR AREA : 2024 sq.ft. (188.0 sq.m.) approx. Whilst every attempt has been made to ensure the accuracy of the floorpian contained here, measurements of doors, windows, coms and any other items are approximate and no responsibility is taken or any error, omission or mis statement. This plan is for illustrative purposes only and should be used as such by any prospective purchaser. The services, systems and applicances shown have not been tested and no guarantee as to their operability or efficiency can be given. Made with Meropo K 62024