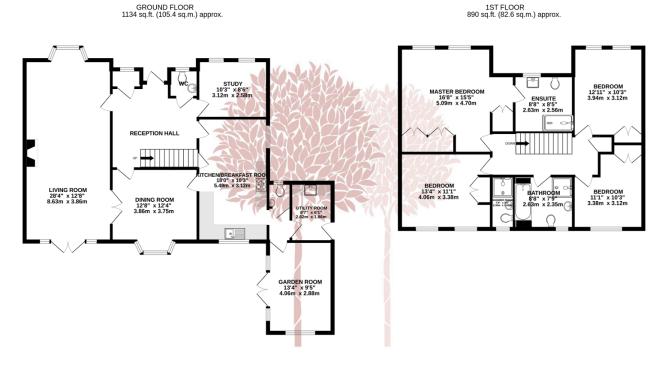

- Exclusive and highly desired location
- Sitting room, dining room, study and garden room
- Double garage and ample off street parking
- Owned Solar Panels
- Council Tax Band F

TOTAL FLOOR AREA : 2024 sq.ft. (188.0 sq.m.) approx. Whilst every attempt has been made to ensure the accuracy of the floorpian contained here, measurements of doors, windows, coms and any other items are approximate and no responsibility is taken or any error, omission or mis statement. This plan is for illustrative purposes only and should be used as such by any prospective purchaser. The services, systems and applicances shown have not been tested and no guarantee as to their operability or efficiency can be given. Made with Meropo K 62024