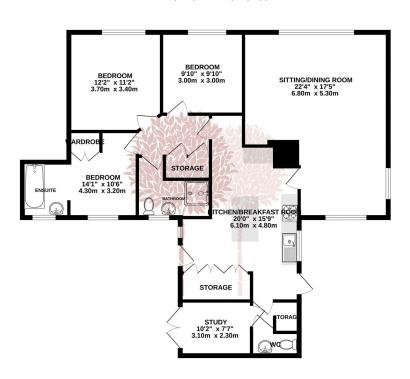

GROUND FLOOR 1123 sq.ft. (104.3 sq.m.) approx.

TOTAL FLOOR AREA: 1123 sq.ft. (104.3 sq.m.) approx.

Whilst every stems that been made to ensure the accuracy of the floorpian contained here, measurements of doors, windows, notice and any other items are approximate and on responsibility is taken for any entrol, consistion or en's statement. This pain is it is flastistative purposes only and should be used as such by any prospective purchaser. The services, systems and appliancies shown have not been tested and no guirantee as to their operations of the properties of the services of the services are to the services.