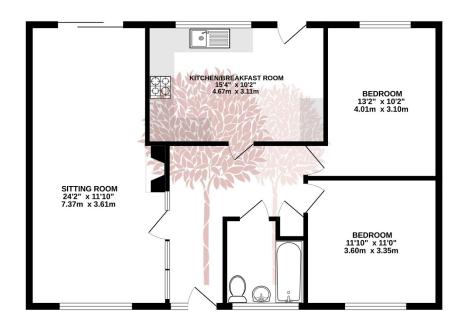

- · Offered with no onward chain
- · Quiet location
- · Off street parking and garage
- EPC D

GROUND FLOOR 843 sq.ft. (78.3 sq.m.) approx.

Whist every attempts has been made to be ensure the accusary of the floopian contained here, measurement of doors, windows, comes and any other items are approximate and no respectability is taken for any error, emission or mis-satement. This plan is of industrative purpose only and should be used as such by any prospective purchaser. The exercise of the industrative purpose only and should be used as such by any prospective purchaser. The exercise of the industrative purpose of which all the properties of the properties of the exercise of the exer