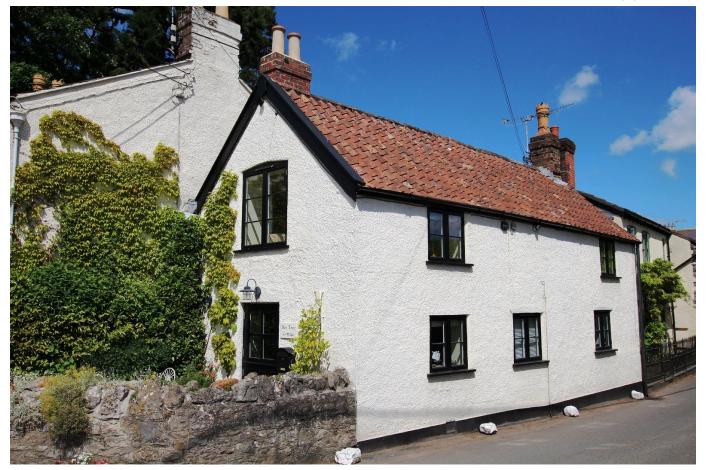

#### **Key Features**

- Delightful link detached cottage
- Double glazing, gas central heating
- · Sitting room with open fire
- · No onward chain!
- · Council Tax Band C

- · Village centre location
- · Two double bedrooms
- · Courtyard garden
- EPC E
- .