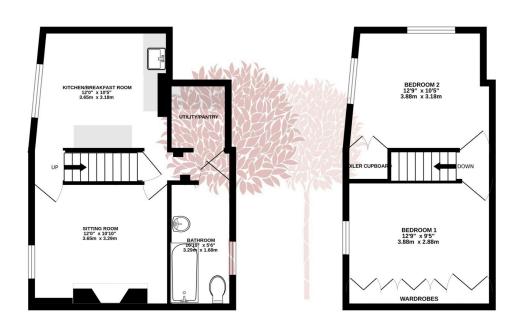

GROUND FLOOR 371 sq.ft. (34.4 sq.m.) approx. 1ST FLOOR 297 sq.ft. (27.6 sq.m.) approx.

TOTAL FLOOR AREA: 668 s.g.ft. (62.1 s.g.m.) approx.

Whilst every attempt has been made to ensure the accuracy of the forpian contained here, measurement of doors, undows, rooms and any other items are approximate and no responsibly is taken for any error mission or mis-statement. This plan is for illustrative purposes only and should be used as such by any prospective purchaser. The services, systems and appliances shown have not been tested and no quarant as to their operability or efficiency can be given.