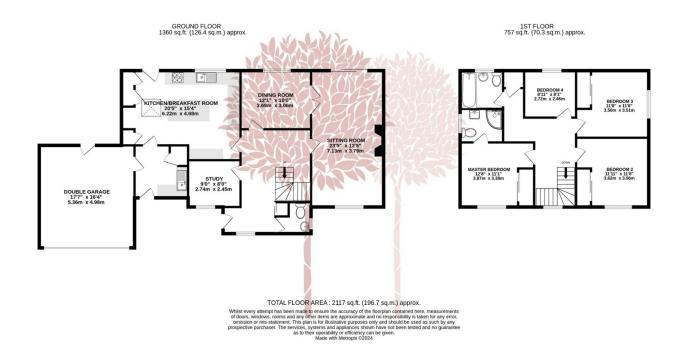

### Parsons Mead, Flax Bourton

A large 4 bedroom, detached family home offering stylish accommodation set in a sought after cul-de-sac. The property is perfectly situated for local schools and comes with large gardens, off street parking and a double garage.

#### **Key Features**

- Substantial detached family home with 4 double bedrooms
- · Extended on the ground floor
- Front, rear and side gardens
- A short walk to Flax Bourton Church of England School

- · Contemporary interior
- · Newly installed air source heat pump
- · Off street parking and a double garage
- · En suite to the master bedroom