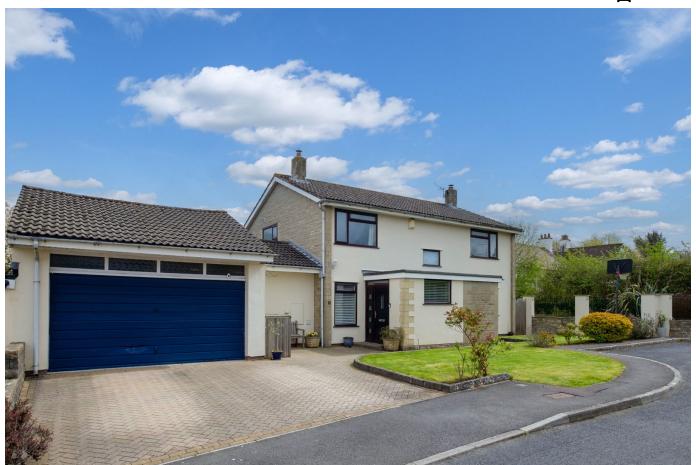

### Parsons Mead, Flax Bourton

A large 4 bedroom, detached family home offering stylish accommodation set in a sought after cul-de-sac. The property is perfectly situated for local schools and comes with large gardens, off street parking and a double garage.

#### **Key Features**

- Substantial detached family home with 4 double bedrooms
- · Extended on the ground floor
- Front, rear and side gardens
- A short walk to Flax Bourton Church of England School

- · Contemporary interior
- · Newly installed air source heat pump
- · Off street parking and a double garage
- · En suite to the master bedroom