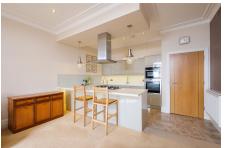

### **Key Features**

- Edwardian apartment in a very popular location
- · Stylish interior
- · Far reaching views
- EPC D
- .

- · Open plan living accommodation
- · Off street parking
- Shops, bars, cafes and restaurants on the doorstep
- · Council Tax band C