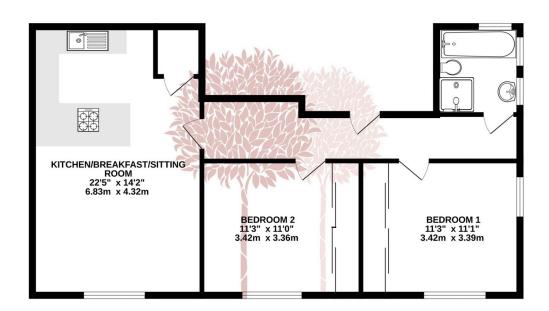

#### GROUND FLOOR 781 sq.ft. (72.5 sq.m.) approx.

TOTAL FLOOR AREA: 781 sq.ft. (72.5 sq.m.) approx.

White every attempt has been made to nexus the accusary of the floopfant contained here, measurements of doors, windows, rooms and any other items are approximate and no responsibility is taken for any error, mission or mis-statement. This plan is for illustrative purposes only and should be used as such by any prospective purchaser. The services, systems and appliances shown have not been tested and no guarante as to their operating or efficiency can be given.