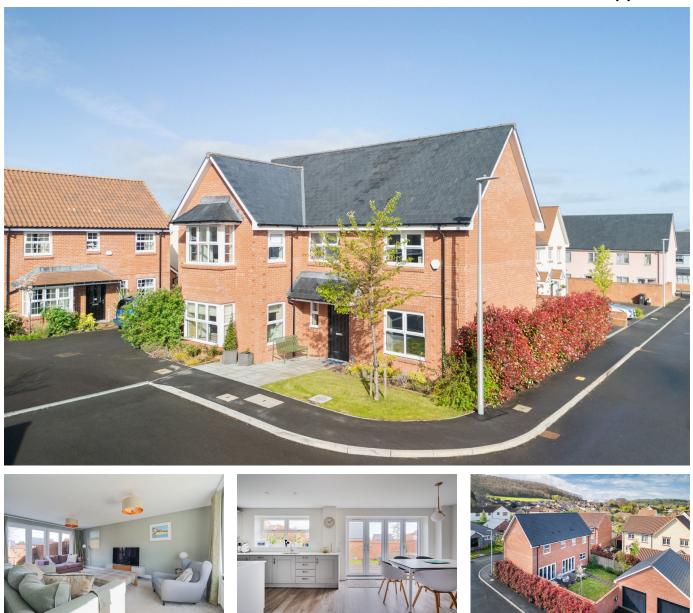

## Dabinett Drive, Sandford

£549,000

🍋 4 🎦 3 🚍 2

FOUR BEDROOMED DETACHED A stunning four bedroom detached house set in an extremely popular development. The property is only a few years old and benefits from off street parking and a large double garage.

## **Key Features**

- Contemporary detached house
- High quality fittings throughout
- Countryside walks on the doorstep
- Large double garage and off street parking
- Council Tax Band F

- Built by 'Strongvox' in 2019
- Well-proportioned bedrooms, two of which have en suites
- Highly convenient location for local primary and secondary schools
- Walking distance to the local shop and pub.
- EPC B