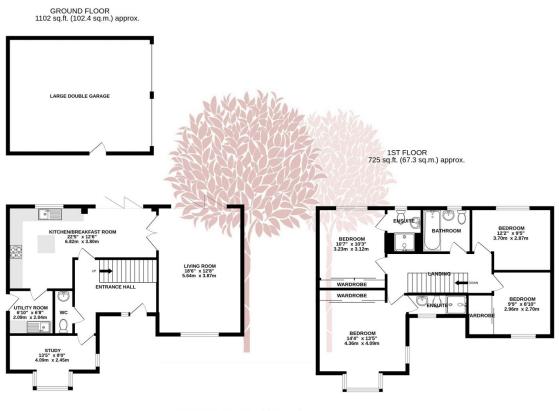

TOTAL FLOOR AREA: 1827 sq.ft. (169.7 sq.m.) approx. Total server years of the source of the floorplan contained here is measurement of loos: years were an experiment of the source of t

www.debbiefortune.co.uk