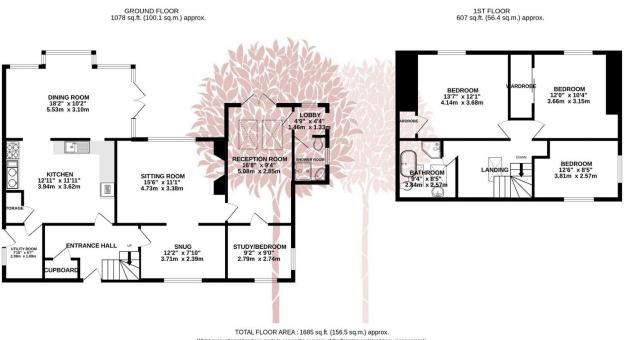

I O IAL FLOOR AREA: 1085 sql,1 (156 5 sql,m.) approx. Whits every attempt has been rade to ensure the accuracy of the foorplane contained here, measurements of doors, windows, rooms and any other items are approximate and no responsibility is taken for any error, emission or mis-attement. This plan is for illustrative proposes only and should be used as such by any prospective purchaser. Hore so a such as the interpret of the original transmission or the source of the original transmission or the source of the original transmission of the occurs of the original transmission of the orig