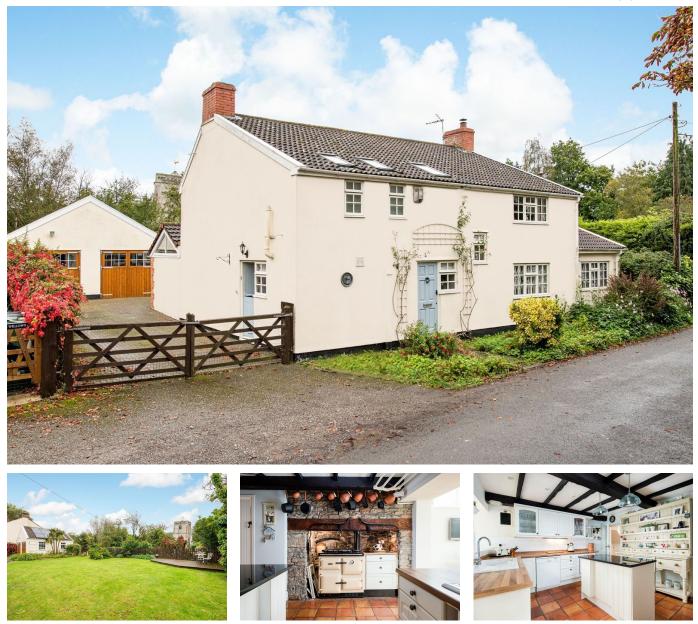

## Puxton Road, Hewish

Guide Price £650,000

🗀 3 💾 2 🚘 5

CHARACTER COTTAGE If you are looking for a quintessential character cottage with light flooded, spacious rooms, look no further!

Nestled within the charming village of Puxton, on the northern fringes of the Mendip Hills, lies a delightful, detached cottage steeped in history, dating back two centuries. This captivating property has gracefully evolved over time, embracing the passage of years with charm, and now stands as a beautifully presented family haven, seamlessly merging the allure of yesteryears with contemporary comforts, including income generating solar panels.

## **Key Features**

- Stunning spacious cottage
- 5 reception rooms
- Potential to extend (subject to necessary planning)
- South facing garden
- Semi rural position

- Detached double garage/workshop
- 3 double bedrooms
- Chain free
- · lovely views
- Income generating Solar panels