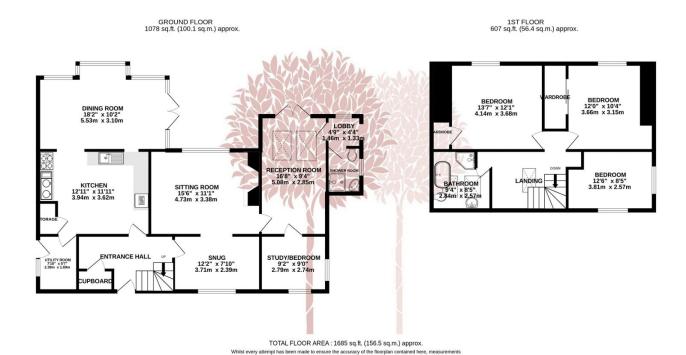

## Puxton Road, Hewish

Guide Price £650,000

SUCH A SPACIOUS CHARACTER COTTAGE If you are looking for a quintessential character cottage with light flooded, spacious rooms, look no further!

Nestled within the charming village of Puxton, on the northern fringes of the Mendip Hills, lies a delightful, detached cottage steeped in history, dating back two centuries. This captivating property has gracefully evolved over time, embracing the passage of years with charm, and now stands as a beautifully presented family haven, seamlessly merging the allure of yesteryears with contemporary comforts, including income generating solar panels.

## **Key Features**

- · Stunning spacious cottage
- 5 reception rooms
- Potential to extend (subject to necessary planning)
- · South facing garden
- · Semi rural position

- · Detached double garage/workshop
- · 3 double bedrooms
- · Chain free
- · lovely views
- · Income generating Solar panels