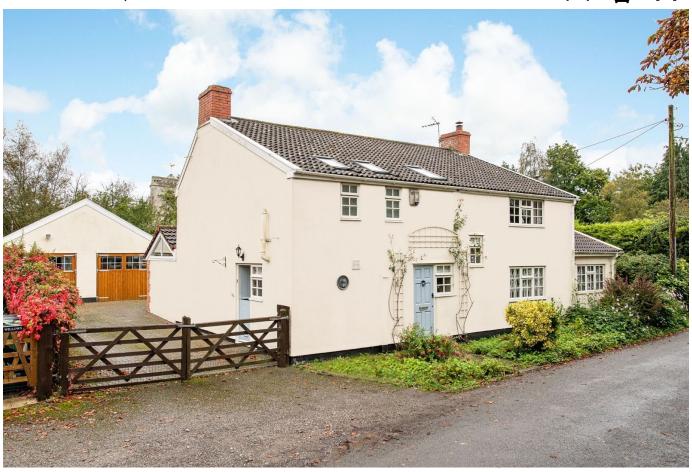

## Puxton Road, Hewish

Guide Price £650,000

SUCH A SPACIOUS CHARACTER COTTAGE If you are looking for a quintessential character cottage with light flooded, spacious rooms, look no further!

Nestled within the charming village of Puxton, on the northern fringes of the Mendip Hills, lies a delightful, detached cottage steeped in history, dating back two centuries. This captivating property has gracefully evolved over time, embracing the passage of years with charm, and now stands as a beautifully presented family haven, seamlessly merging the allure of yesteryears with contemporary comforts, including income generating solar panels.