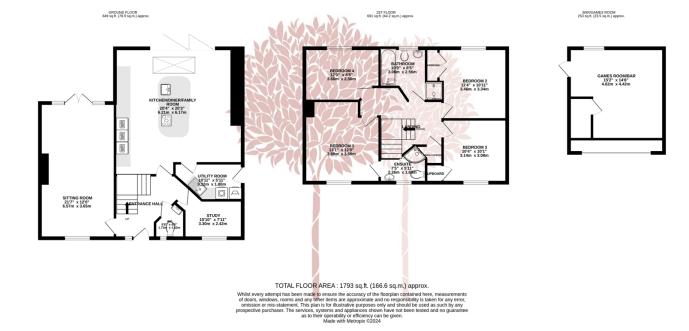

### The Brambles, St Georges

Offers Over £480,000

An exceptional four bedroom detached house set in the sought after, edge of town suburb of St. Georges, favoured by families for its close proximity to good schools, Worle train Station and excellent transport links. Superbly presented throughout, the property has been much improved over recent years, including the amazing addition of an impressive 20' x 20' designer kitchen.

#### **Key Features**

- Superb four bedroom detached family home
- Fantastic extended kitchen with bi-fold doors to the garden
- Stunning dual aspect sitting room with French doors
- Excellent location for both primary and secondary schools
- · Council tax band E

- · Beautifully presented throughout
- · Lovely south/west facing garden
- Ample gated off street parking and converted garage
- · EPC rating C

•