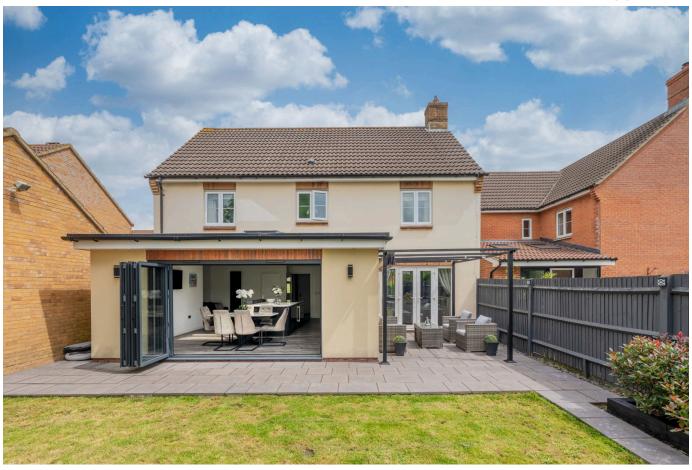

### The Brambles, St Georges

Offers Over £480,000

An exceptional four bedroom detached house set in the sought after, edge of town suburb of St. Georges, favoured by families for its close proximity to good schools, Worle train Station and excellent transport links. Superbly presented throughout, the property has been much improved over recent years, including the amazing addition of an impressive 20' x 20' designer kitchen.

#### **Key Features**

- Superb four bedroom detached family home
- Fantastic extended kitchen with bi-fold doors to the garden
- Stunning dual aspect sitting room with French doors
- Excellent location for both primary and secondary schools
- · Council tax band E

- · Beautifully presented throughout
- · Lovely south/west facing garden
- Ample gated off street parking and converted garage
- · EPC rating C

•