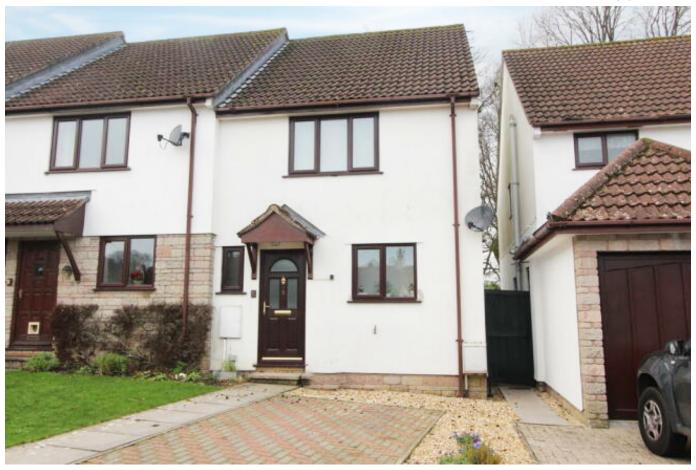

### The Old Water Gardens, Blagdon

£350,000 Page 2 Land 1 Page 3 Page 3

NO ONWARD CHAIN A superb two bedroom home with a loft conversion set in a peaceful location within the village. The property is offered with no onward chain.

#### **Key Features**

- · Two bedroom semi detached house
- 1 WO beardonn seini detached nodse
- Peaceful location
- · Countryside walks on the doorstep
- Great property for first time buyers and downsizers
- · Council Tax Band D

- · Converted loft
- · No onward chain
- Off street parking
- EPC C
- •

GROUND FLOOR 1ST FLOOR LOFT ROOM

TOTAL FLOOR AREA: 965sq.ft. (89.7 sq.m.) approx

whise every attempt has been make to ensure the accuracy or the incurpant contained here, ineascurients of doors, windows, rooms and any other items are approximate and no responsibility is taken for any error, omission or mis-statement. This plan is for illustrative purposes only and should be used as such by any prospective purchaser. The services, systems and appliances shown have not been tested and no guarantee as to their operability or efficiency can be given.