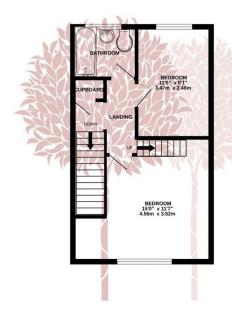

- · Converted loft
- · No onward chain
- Off street parking
- EPC C
- •

GROUND FLOOR 1ST FLOOR LOFT ROOM

TOTAL FLOOR AREA: 965sq.ft. (89.7 sq.m.) approx

whise every attempt has been make to ensure the accuracy or the incurpant contained here, ineascurients of doors, windows, rooms and any other items are approximate and no responsibility is taken for any error, omission or mis-statement. This plan is for illustrative purposes only and should be used as such by any prospective purchaser. The services, systems and appliances shown have not been tested and no guarantee as to their operability or efficiency can be given.