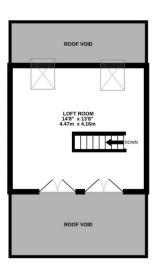

- · Converted loft
- · No onward chain
- Off street parking
- EPC C
- •

GROUND FLOOR 1ST FLOOR LOFT ROOM

TOTAL FLOOR AREA: 965sq.ft. (89.7 sq.m.) approx

whise every attempt has been make to ensure the accuracy or the incurpant contained here, ineascurients of doors, windows, rooms and any other items are approximate and no responsibility is taken for any error, omission or mis-statement. This plan is for illustrative purposes only and should be used as such by any prospective purchaser. The services, systems and appliances shown have not been tested and no guarantee as to their operability or efficiency can be given.