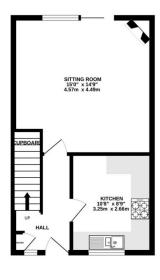

- · Converted loft
- · No onward chain
- Off street parking
- EPC C
- •

GROUND FLOOR 1ST FLOOR LOFT ROOM

TOTAL FLOOR AREA: 965sq.ft. (89.7 sq.m.) approx

whise every attempt has been make to ensure the accuracy or the incurpant contained here, ineascurients of doors, windows, rooms and any other items are approximate and no responsibility is taken for any error, omission or mis-statement. This plan is for illustrative purposes only and should be used as such by any prospective purchaser. The services, systems and appliances shown have not been tested and no guarantee as to their operability or efficiency can be given.