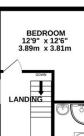

UTILITY ROOM 10'8" x 7'10" 3.25m x 2.40m

GROUND FLOOR 1101 sq.ft. (102.3 sq.m.) approx.

1ST FLOOR 474 sq.ft. (44.0 sq.m.) approx.

#### TOTAL FLOOR AREA : 1575 sq.ft. (146.3 sq.m.) approx. Is been made to ensure the accuracy of the floorgian contained here, measurementer mean daray other them are approximate and no respectively. The set of the ray error, ement. This plan is for illustrative purposes only and should be used as such by any The services, systems and applicates shown have no been tested and no guarante as to their operability or efficiency can be given. Made with Metropic & 2024 of doors, w omission