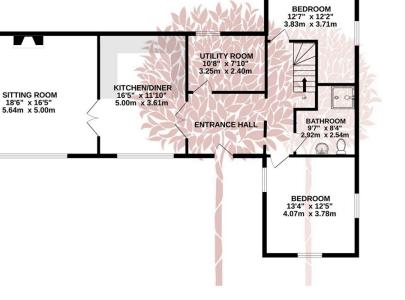

UTILITY ROOM 10'8" x 7'10" 3.25m x 2.40m

GROUND FLOOR 1101 sq.ft. (102.3 sq.m.) approx.

1ST FLOOR 474 sq.ft. (44.0 sq.m.) approx.

#### TOTAL FLOOR AREA : 1575 sq.ft. (146.3 sq.m.) approx. Is been made to ensure the accuracy of the floorgian contained here, measurementer mean daray other them are approximate and no respectively. The set of the ray error, ement. This plan is for illustrative purposes only and should be used as such by any The services, systems and applicates shown have no been tested and no guarante as to their operability or efficiency can be given. Made with Metropic & 2024 of doors, w omission