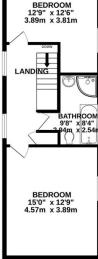

UTILITY ROOM 10'8" x 7'10" 3.25m x 2.40m

GROUND FLOOR 1101 sq.ft. (102.3 sq.m.) approx.

1ST FLOOR 474 sq.ft. (44.0 sq.m.) approx.

#### TOTAL FLOOR AREA : 1575 sq.ft. (146.3 sq.m.) approx. Is been made to ensure the accuracy of the floorgian contained here, measurementer mean daray other them are approximate and no respectively. The set of the ray error, ement. This plan is for illustrative purposes only and should be used as such by any The services, systems and applicates shown have no been tested and no guarante as to their operability or efficiency can be given. Made with Metropic & 2024 of doors, w omission