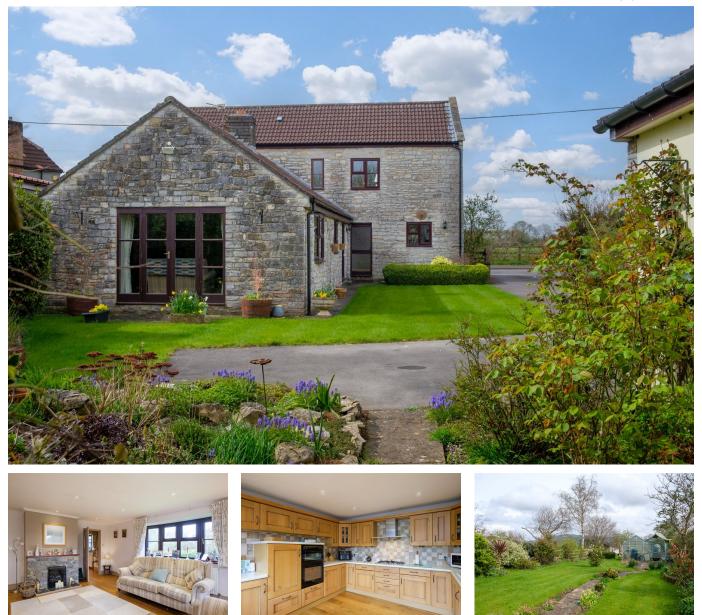

### Notting Hill Way, Axbridge

Guide Price £650,000

🍋 4 🚰 2 🚘 2

BEAUTIFUL BARN CONVERSION with excellent proportions and four bedrooms, this house enjoys countryside views, a large driveway and garaging

#### **Key Features**

- Barn Conversion
- Two bathrooms
- Separate utility room
- Large mature garden
- · Council Tax Band F

- Four double bedrooms
- · Countryside views
- Large entrance hall
- · Spacious driveway and garage
- EPC E