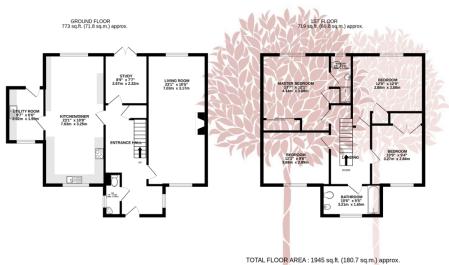

TOTAL FLOOR AREA: 1945 sq.ft. (180.7 sq.m.) approx. Whilst every attempt has been made to ensure the accuracy of the floorplan contained here, measurements of doors, windows, rooms and any other items are approximate and no responsibility is taken for any error, omission or mis-statement. This plan is for illustrative purposes only and should be used as such by any prospective purchaser. The services, systems and applicances shown have no been tested and no guarantee as to their operability or efficiency, can be given. Made with Mercuro ¢ ¢2024