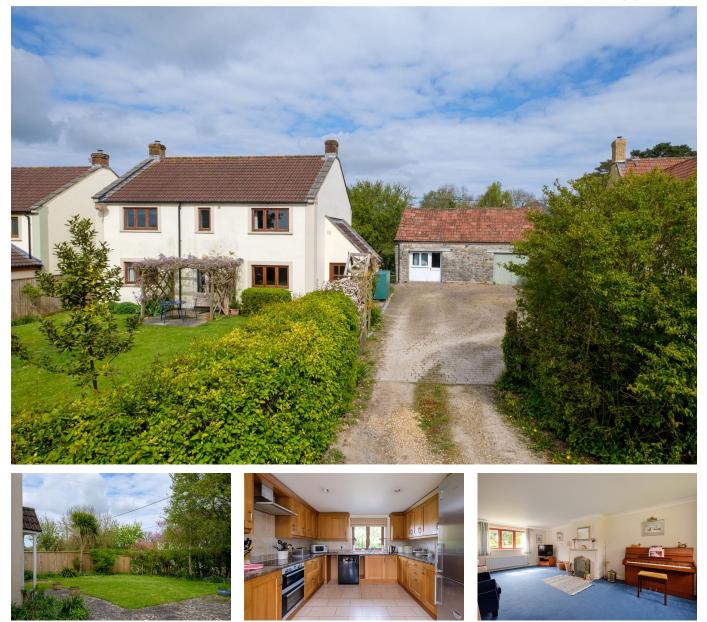

## Stone Allerton, Axbridge

£699,950

🍋 4 🚰 2 🚘 2

VILLAGE LOCATION A wonderful detached family home set in a beautiful elevated position in the heart of this desirable village, the property offers four bedrooms, generous living spaces, enclosed south facing garden and a superb detached coach house.

## **Key Features**

- Wonderful four bedroom detached family home
- Lovely wrap around south facing garden
- Dual aspect sitting room and kitchen/ dining room
- Four double bedrooms, three with fitted wardrobes and Master with en-suite shower room
- Council Tax G

- Favoured position within the highly desirable village of Stone Allerton
- Coach house with huge potential (currently a garage and workshop/studio)
- · Separate ground floor study
- Well appointed family bathroom and convenient ground floor cloakroom
- EPC D