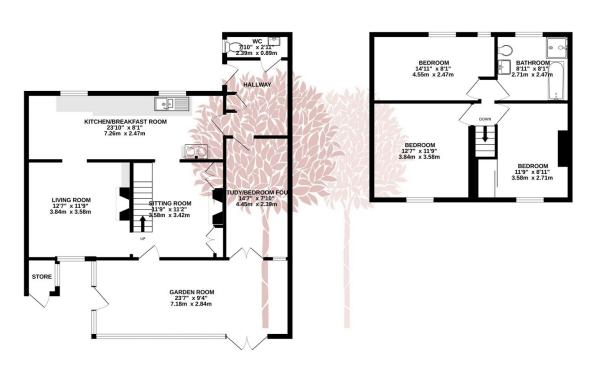

- Reputed to be one the oldest houses in Shipham
- · Three characterful reception room
- · 26' kitchen/breakfast room
- · Off street parking
- · Council Tax Band B

GROUND FLOOR 906 sq.ft. (84.1 sq.m.) approx. 1ST FLOOR 458 sq.ft. (42.6 sq.m.) approx.

TOTAL FLOOR AREA: 1364 sq.ft. (126.7 sq.m.) approx. Whilst every strengt has been made to ensure the accuracy of the footpien contained here, measurement of doors, whitebook and the strength of the strength