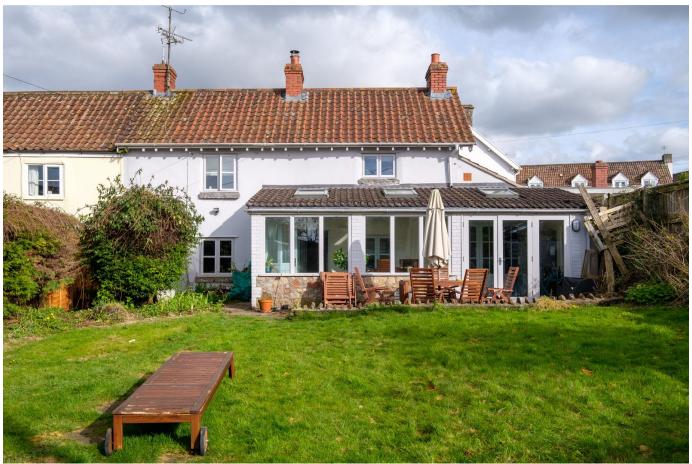

### Hollow Road, Shipham

£525,000 🖺 3 🖺 1 🚍 3

CHARACTER COTTAGE A quintessential chocolate box cottage situated in the heart of the popular Mendip Village of Shipham. This beautifully appointed and utterly charming character home has a lovely homely interior packed with original period details which have been further enhanced by quality modern refinements.

#### **Key Features**

- Gorgeous Chocolate box cottage in the heart of the village
- · Three double bedrooms
- · Lovely garden Room
- Beautiful family bathroom with walk in shower and clawfoot bath
- Ground floor cloakroom, plus outside gardeners W.C

- Reputed to be one the oldest houses in Shipham
- · Three characterful reception room
- · 26' kitchen/breakfast room
- · Off street parking
- · Council Tax Band B

GROUND FLOOR 906 sq.ft. (84.1 sq.m.) approx. 1ST FLOOR 458 sq.ft. (42.6 sq.m.) approx.