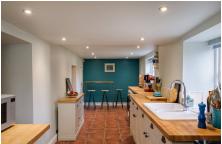

- Reputed to be one the oldest houses in Shipham
- · Three characterful reception room
- · 26' kitchen/breakfast room
- · Off street parking
- · Council Tax Band B

GROUND FLOOR 906 sq.ft. (84.1 sq.m.) approx. 1ST FLOOR 458 sq.ft. (42.6 sq.m.) approx.