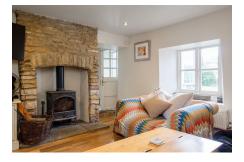

- Reputed to be one the oldest houses in Shipham
- · Three characterful reception room
- · 26' kitchen/breakfast room
- · Off street parking
- · Council Tax Band B

GROUND FLOOR 906 sq.ft. (84.1 sq.m.) approx. 1ST FLOOR 458 sq.ft. (42.6 sq.m.) approx.