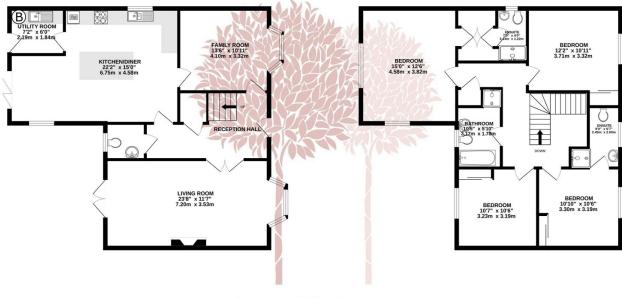

GROUND FLOOR 875 sq.ft. (81.3 sq.m.) approx. 1ST FLOOR 861 sq.ft. (80.0 sq.m.) approx.

TOTAL FLOOR AREA: 1736 sq.ft. (161.3 sq.m.) approx. Whist every attempt has been made to ensure the accuracy of the floorplan contained here, measurements of doors, windows, rooms and any order lensm are approximate and no responsibility is taken for any error, omission or mis-statement. This plan is for illustrative purposes only and should be used as such by any orospective purchaser. The services, systems and appliances shown have no been tested and no guarantee as to their openability or efficiency can be given. Made with Netropose K2024