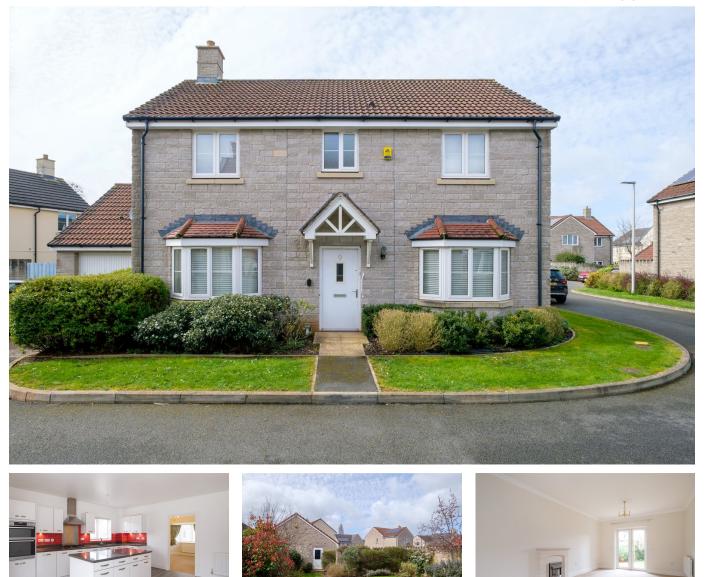

## St. Congars Way, Congresbury

£535,000

🍋 4 🚰 3 🚘 3

An exceptionally spacious four bedroom detached family home set in a popular modern development in the heart of Congresbury. Brought to the market with the benefit of a large single garage, off street parking and west facing rear garden.

## **Key Features**

- Detached modern four bedroomed family home
- · Perfect family home
- Open plan kitchen/dining area
- West facing rear garden
- EPC B

- Wonderfully proportioned rooms
- Large single garage with two allocated parking spaces
- Close to local amenities
- No onward chain
- Council Tax Band F