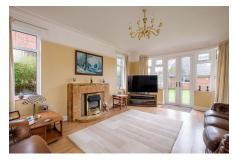

### Woodland Road, Weston-super-Mare

POTENTIAL FOR DUAL OCCUPANCY - A large detached family home constructed circa 1939 set in a good sized plot with well-proportioned rooms and lots of curb appeal. The property offers great potential for dual occupancy with planning permission granted, and has no onward chain.

#### **Key Features**

- Offered with no onward chain!
- Planning permission granted to create a two bedroom annex
- · Set in a good sized plot
- EPC D
- .

- · Walking distance to local ameneties
- · Off street parking and two garages
- · Substantial detached family home
- · Council Tax Band F