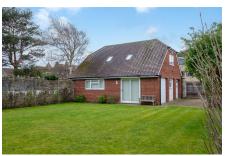

### Woodland Road, Weston-super-Mare

POTENTIAL FOR DUAL OCCUPANCY - A large detached family home constructed circa 1939 set in a good sized plot with well-proportioned rooms and lots of curb appeal. The property offers great potential for dual occupancy with planning permission granted, and has no onward chain.

#### **Key Features**

- Offered with no onward chain!
- Planning permission granted to create a two bedroom annex
- · Set in a good sized plot
- EPC D
- .

- · Walking distance to local ameneties
- · Off street parking and two garages
- · Substantial detached family home
- · Council Tax Band F