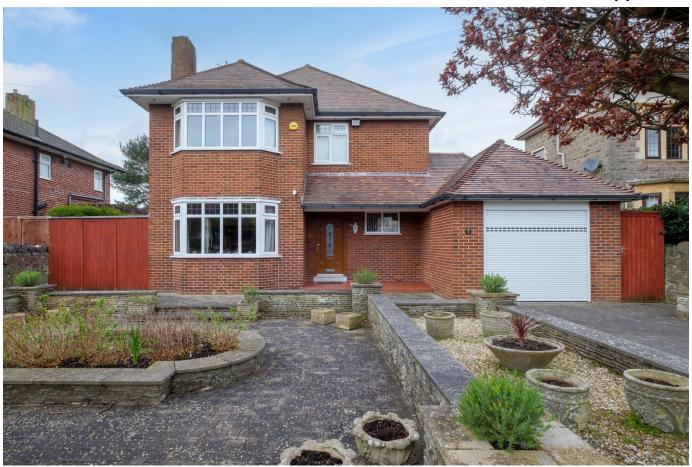

### Woodland Road, Weston-super-Mare

POTENTIAL FOR DUAL OCCUPANCY - A large detached family home constructed circa 1939 set in a good sized plot with well-proportioned rooms and lots of curb appeal. The property offers great potential for dual occupancy with planning permission granted, and has no onward chain.

#### **Key Features**

- Offered with no onward chain!
- Planning permission granted to create a two bedroom annex
- · Set in a good sized plot
- EPC D
- .

- · Walking distance to local ameneties
- · Off street parking and two garages
- · Substantial detached family home
- · Council Tax Band F