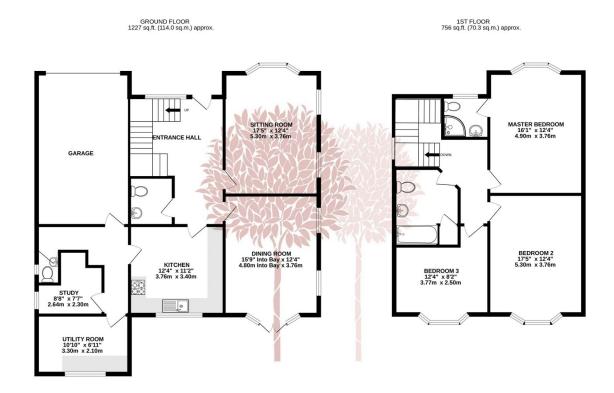

•

TOTAL FLOOR AREA: 1984 sq.ft. (1843 sq.m.) approx. Whist severy intempt has been made to enuse the accusary of the floorpian contained free, measurements of above, windows, come and any other items are approximate and no responsibility is taken for any error, omission on resistament. This plan is for illustrative purposes only and should be used as such plan prospective purchaser. The services, systems and appliancies shown have not been tested and no guarantee as to feeting the services of the services of the services of the services.