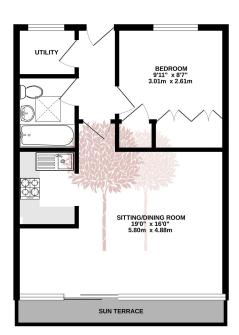

GROUND FLOOR 468 sq.ft. (43.5 sq.m.) approx.

I/O IAL PLOUR ARCE: 4 406 SQ.II. (43.5 SQ.III.) approx.

Whits every attempt has been made to ensure the excusor of the floorpian contained here, measurements of books, windows, norms and any other fames are approximate and no responsibility in site here for any entre, omission or mis scatement. This plan is for illustrative purposes only and should be used as such by any prospective purchaser. The envises, systems and appliances shown have not been tested and no guarantee as to their companies or containing and the scate of the sca