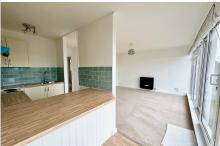

### Somerset Square, Nailsea

RECENTLY RENOVATED - A newly refurbished one bedroom flat in the centre of Nailsea. Perfect for first time buyers and investors.

#### **Key Features**

- · Beautifully presented flat
- · Newly renovated
- · Allocated parking
- Open plan living space
- EPC E

- Open plan accommodation
- · South facing sun terrace
- · Central town location
- · Council Tax Band A
- No Chain