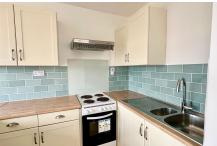

### Somerset Square, Nailsea

RECENTLY RENOVATED - A newly refurbished one bedroom flat in the centre of Nailsea. Perfect for first time buyers and investors.

#### **Key Features**

- · Beautifully presented flat
- · Newly renovated
- · Allocated parking
- Open plan living space
- EPC E

- Open plan accommodation
- · South facing sun terrace
- · Central town location
- · Council Tax Band A
- No Chain