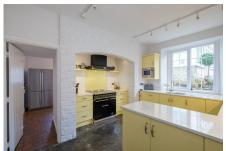

#### **Key Features**

- · Four bedroom detached house
- Conservatory
- Wood burning stove
- Four reception rooms
- · Period features throughout

GROUND FLOOR

· Double garage and off street parking

1ST FLOOR