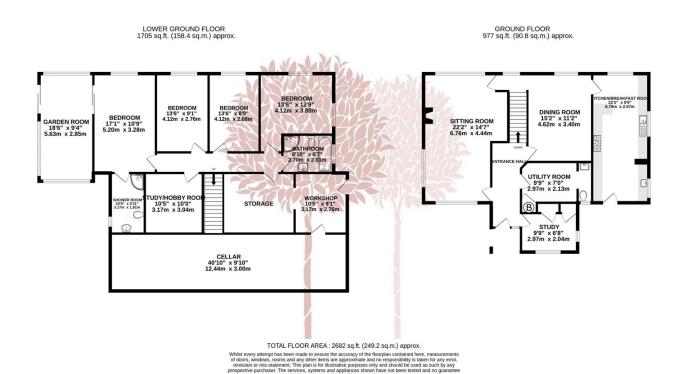

### Templars Way, Shipham

A superb opportunity to purchase a most incredibly positioned detached house, set in an outstanding elevated position, enjoying breath-taking views over the North Somerset countryside towards the Bristol Channel and Welsh Coastline beyond. The property offers over 2600sq ft of versatile accommodation with four reception rooms, four bedrooms and a beautiful landscaped garden with adjoining pony paddock.

#### **Key Features**

- Unique detached family home in stunning location
- Four/Five bedrooms
- · Ample parking plus large double garage
- Garden Room, numerous ancillary rooms and large cellar
- Epc TBC

- · Exceptional panoramic views
- Beautifully landscaped garden and adjoining paddock
- · Fantastic further potential
- Over 2600 sq ft of accommodation and 1.4 acre plot
- · Council Tax Band F