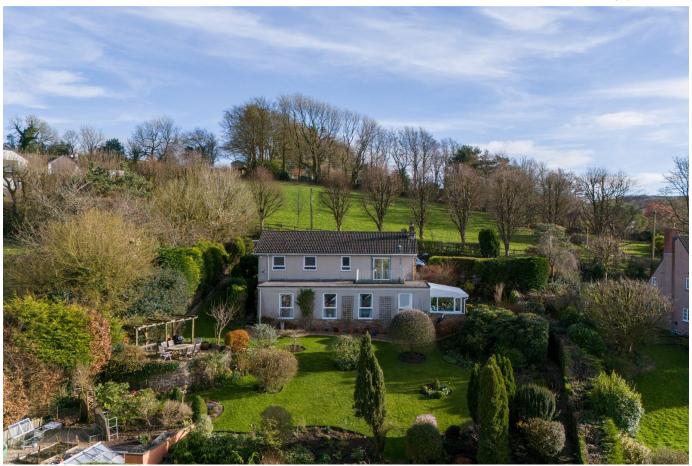

### Templars Way, Shipham

A superb opportunity to purchase a most incredibly positioned detached house, set in an outstanding elevated position, enjoying breath-taking views over the North Somerset countryside towards the Bristol Channel and Welsh Coastline beyond. The property offers over 2600sq ft of versatile accommodation with four reception rooms, four bedrooms and a beautiful landscaped garden with adjoining pony paddock.

- · Exceptional panoramic views
- Beautifully landscaped garden and adjoining paddock
- · Fantastic further potential
- Over 2600 sq ft of accommodation and 1.4 acre plot
- · Council Tax Band F