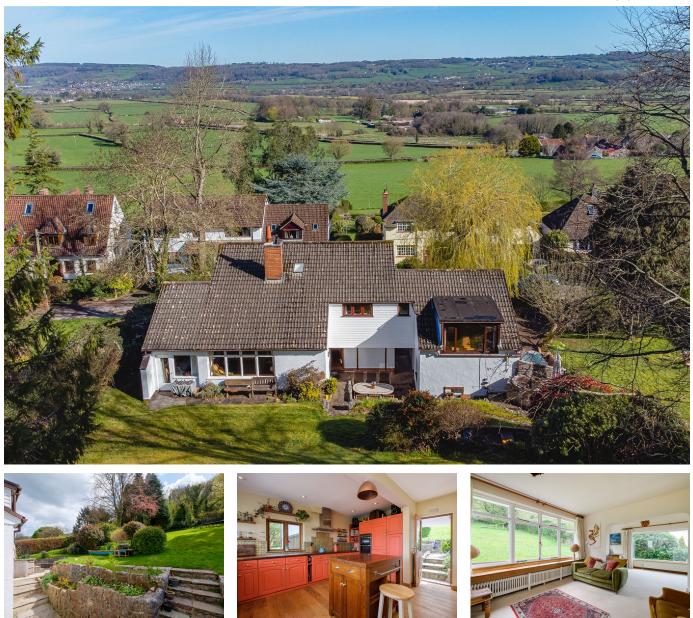

## Russets, Rickford Rise, Burrington

Guide Price £850,000

🍋 4 🏪 2 🚍 3

OUTSTANDING POSITION Situated in a truly outstanding position within a stunning area of natural beauty is 'Russets' a handsome detached house set in large mature grounds with spectacular views over the local countryside and towards the Bristol Channel. EPC rating D

## **Key Features**

- Glorious elevated position with parkland garden
- Four double bedrooms/two bathrooms
- Area of outstanding natural beauty
- Scope for further development if desired
- EPC D

- Outstanding detached family home
- Guest bedroom / Study
- Excellent local school catchment
- Double garage and ample parking
- Council Tax Band G