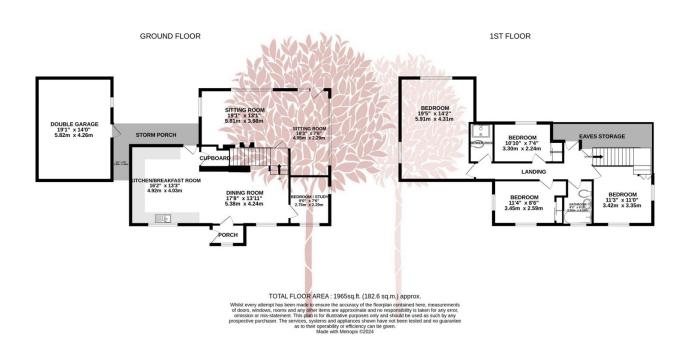

## **Key Features**

- Glorious elevated position with parkland garden
- Four double bedrooms/two bathrooms
- Area of outstanding natural beauty
- Scope for further development if desired
- EPC D

- Outstanding detached family home
- Guest bedroom / Study
- Excellent local school catchment
- Double garage and ample parking
- Council Tax Band G