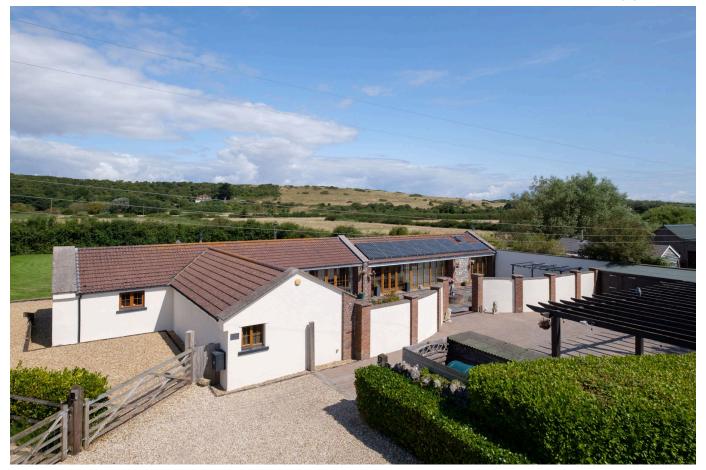

### Beach Road, Sand Bay

Guide Price £849,950

SUPERB FOUR BEDROOM, BARN CONVERSION - Sand Point Farm Croft is a truly stunning single storey home which offers a huge amount of lateral living space that spills out to the immaculately landscaped patio and garden area that wraps around this beautiful home.

### **Key Features**

- · Four bedroom, converted barn
- · Beachside location
- · Approx .63 acre plot
- · Extensive lawns and a large walled patio
- Gated driveway with parking for up to six vehicles

- Family bathroom and four piece ensuite with spa bath
- · Open plan living
- Solar panels and oil fired underfloor heating throughout
- Summer House and extensive storage
- EPC B