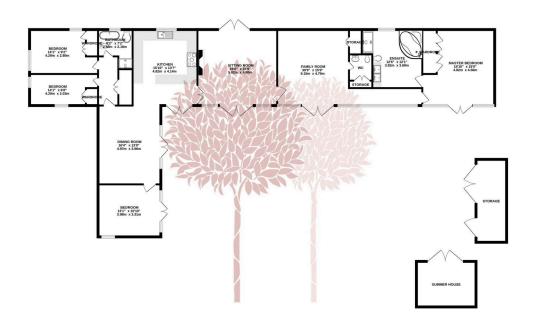

#### **GROUND FLOOR**

TOTAL FLOOR AREA: 1961sq.th. (182.2 sq.m.) approx.

Whist every attempt has been made to ensure the accusary of the flooplan contained here, measurement of doors, wedows, comis and any other terms are approximate and no reapcossibility is taken no rany error, emission or mis-statement. This plan is not insultantive purpose only and should be used as such by any prospective purchaser. The services, systems and appliances shown have not been tested and no guarante as to their operability or efficiency can be given.