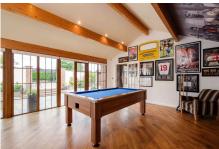

### **Key Features**

- · Four bedroom, converted barn
- · Beachside location
- · Approx .63 acre plot
- · Extensive lawns and a large walled patio
- Gated driveway with parking for up to six vehicles

- Family bathroom and four piece ensuite with spa bath
- · Open plan living
- Solar panels and oil fired underfloor heating throughout
- Summer House and extensive storage
- EPC B