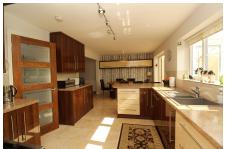

- Large integrated garage and ample parking
- Private south west facing garden
- Well-appointed kitchen/breakfast with access to a Conservatory
- Family bathroom
- EPC C

GROUND FLOOR 1ST FLOOR

TOTAL FLOOR AREA: 1541sq.ft. (143.2 sq.m.) approx. st every attempt has been made to ensure the accuracy of the floorplan contained here, measuremen oors, windows, rooms and any other items are approximate and no responsibility is taken for any error sission or mis-statement. This plan is for illustrative purposes only and should be used as such by any