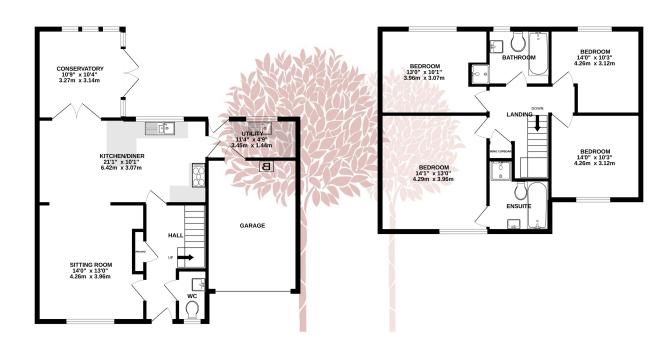

- Large integrated garage and ample parking
- Private south west facing garden
- Well-appointed kitchen/breakfast with access to a Conservatory
- Family bathroom
- EPC C

GROUND FLOOR 1ST FLOOR

TOTAL FLOOR AREA: 1541sq.ft. (143.2 sq.m.) approx. st every attempt has been made to ensure the accuracy of the floorplan contained here, measuremen oors, windows, rooms and any other items are approximate and no responsibility is taken for any error sission or mis-statement. This plan is for illustrative purposes only and should be used as such by any

uous, winuows, room and any lovel felins are approximate and to responsibility is taken to ally entrolled in the sisten or mis-statement. This plan is for illustrative purposes orly and should be used as such by any pective purchaser. The services, systems and appliances shown have not been tested and no guarante as to their operability of efficiency can be given.