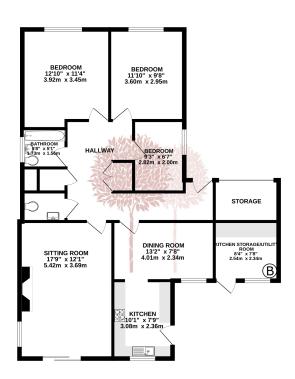

GROUND FLOOR 1039 sq.ft. (96.6 sq.m.) approx.

TOTAL FLOOR AREA: 1039 sq.tt. (96.6 sq.m.) approx.

Whilst every stement has been made to ensure the accuracy of the floorpian contained here, measurement of doors, windows, norms and any other terms are approximate and in esponsibility is staten for any error mission or ris-admirent. This pain is for instantiate proposes only and shall be used as such by any prospective purchaser. The services, systems and appliancies shown have not been tested and no guisarrise as to their operations of the services are to the services and the services.